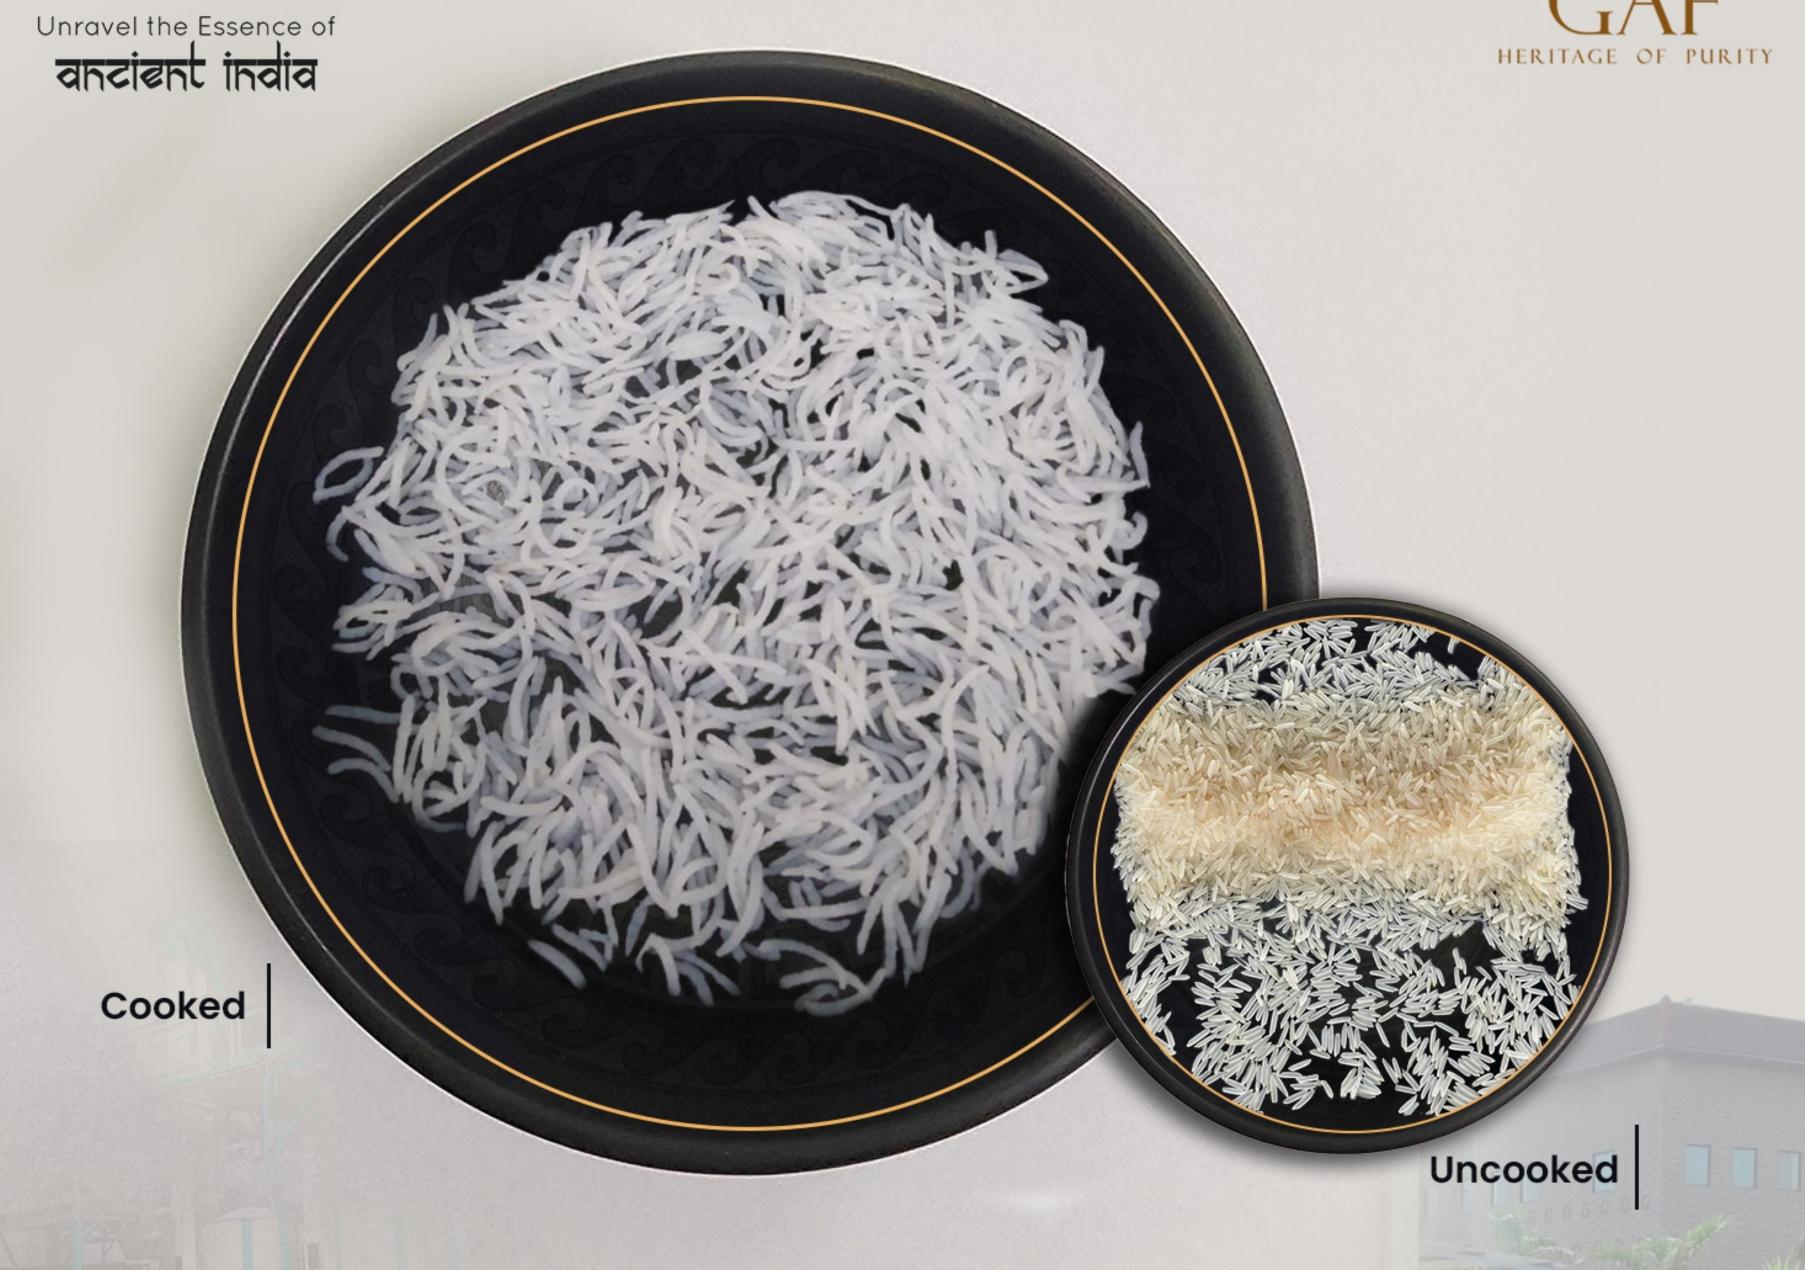

## 1509 Basmati Rice

in comparison to 1121 rice variety because 1509 rice's cultivation time is less and produces
higher yield as compared to 1121 rice. Upon cooking, the grains exhibit
great elongation, excellent fluffiness, are non-sticky and
have a pleasant aroma.

### 1509 Creamy Basmati Parboiled Rice

**GURUSHARANAM Agro Foods Pvt. Ltd.** 