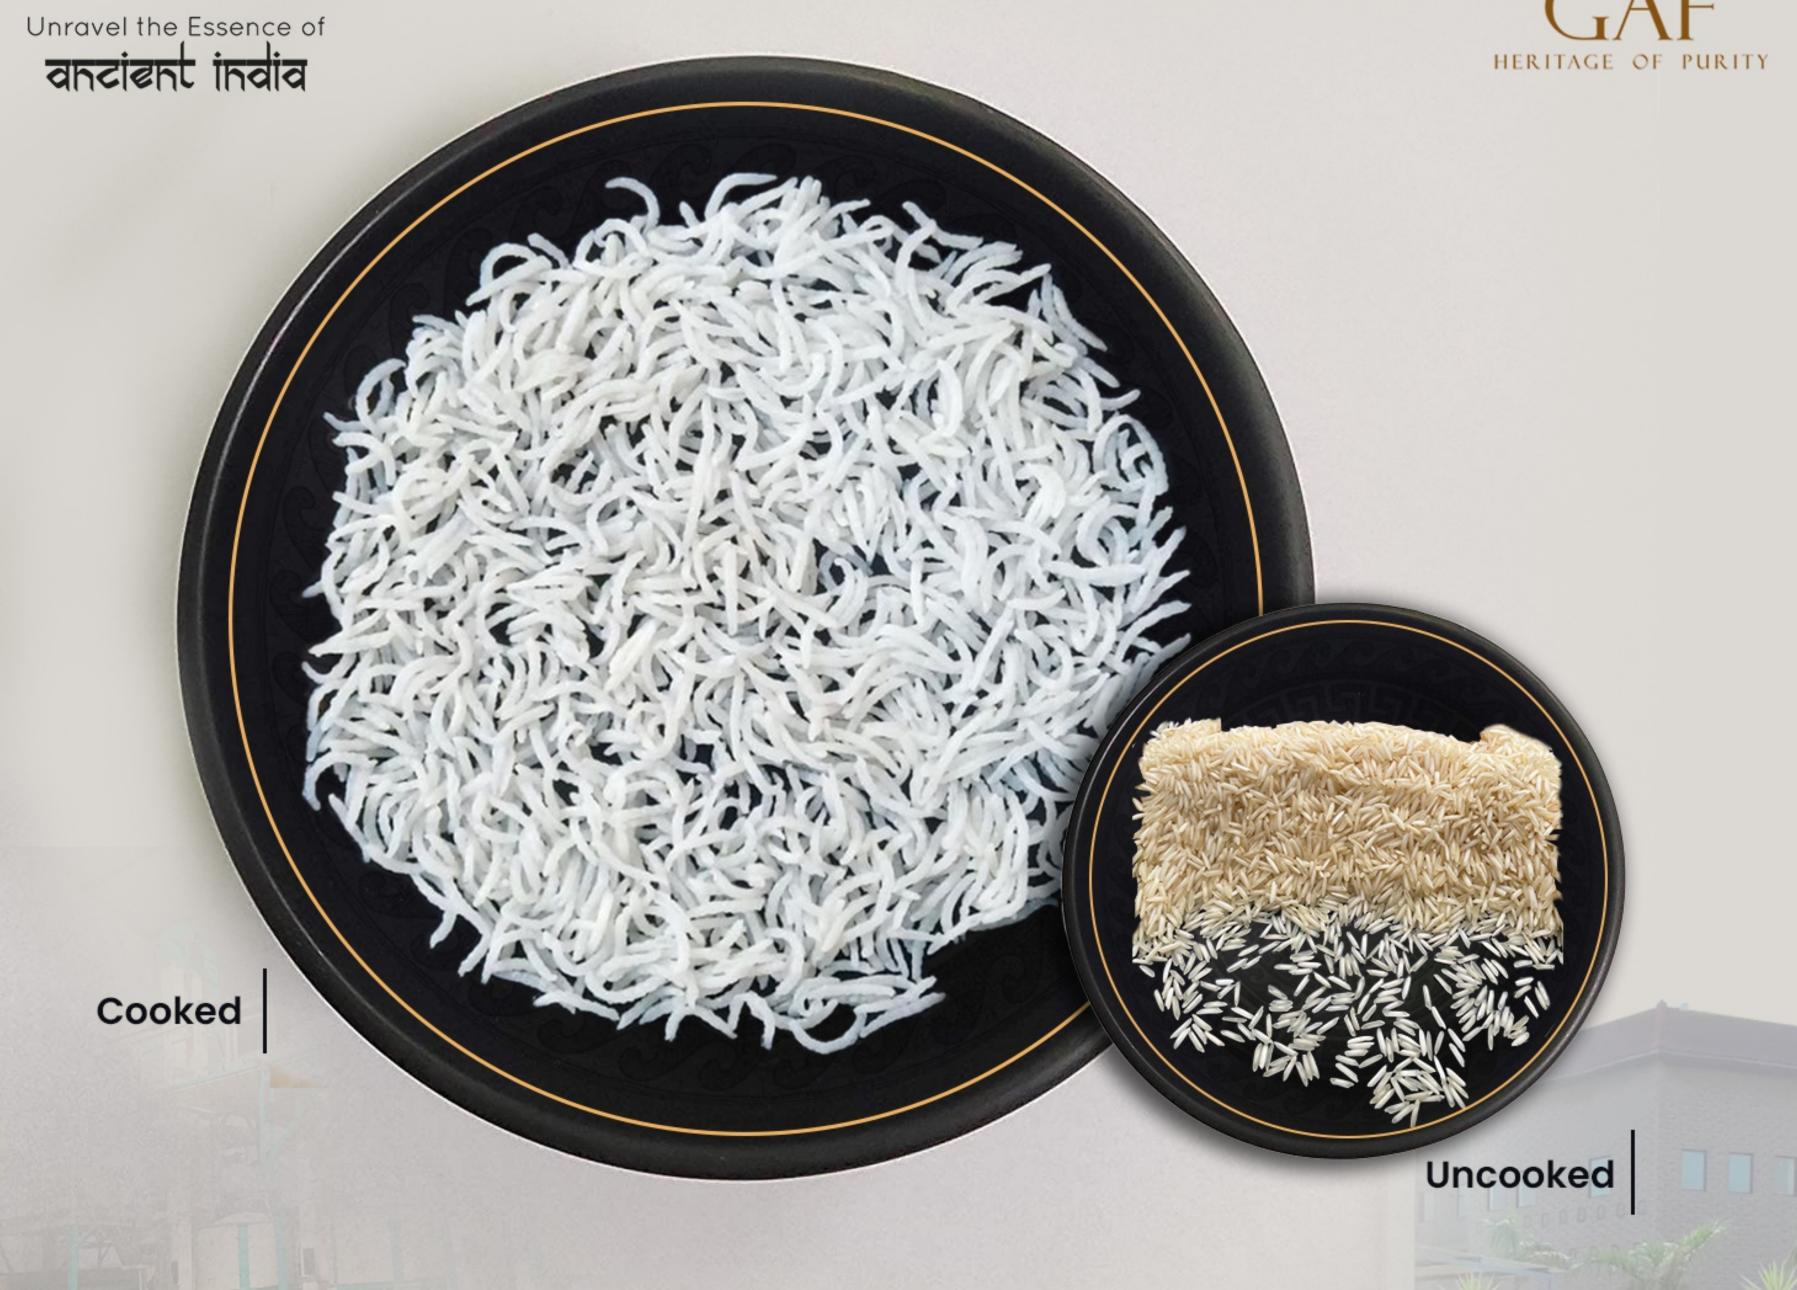

## 1509 Basmati Rice

in comparison to 1121 rice variety because 1509 rice's cultivation time is less and produces
higher yield as compared to 1121 rice. Upon cooking, the grains exhibit
great elongation, excellent fluffiness, are non-sticky and
have a pleasant aroma.

### 1509 Creamy Basmati Parboiled Rice

**GURUSHARANAM Agro Foods Pvt. Ltd.** 