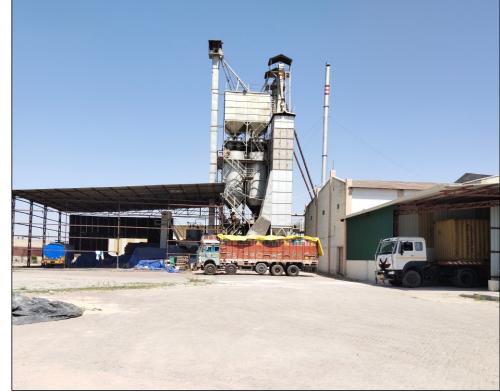

#### GURUSHARANAM Agro Foods Pvt. Ltd.

with its world class manufacturing facility located in the **Rice Bowl of India** at Taraori (known for producing the popular Basmati Family variants of Rice) specialises in producing and exporting the following