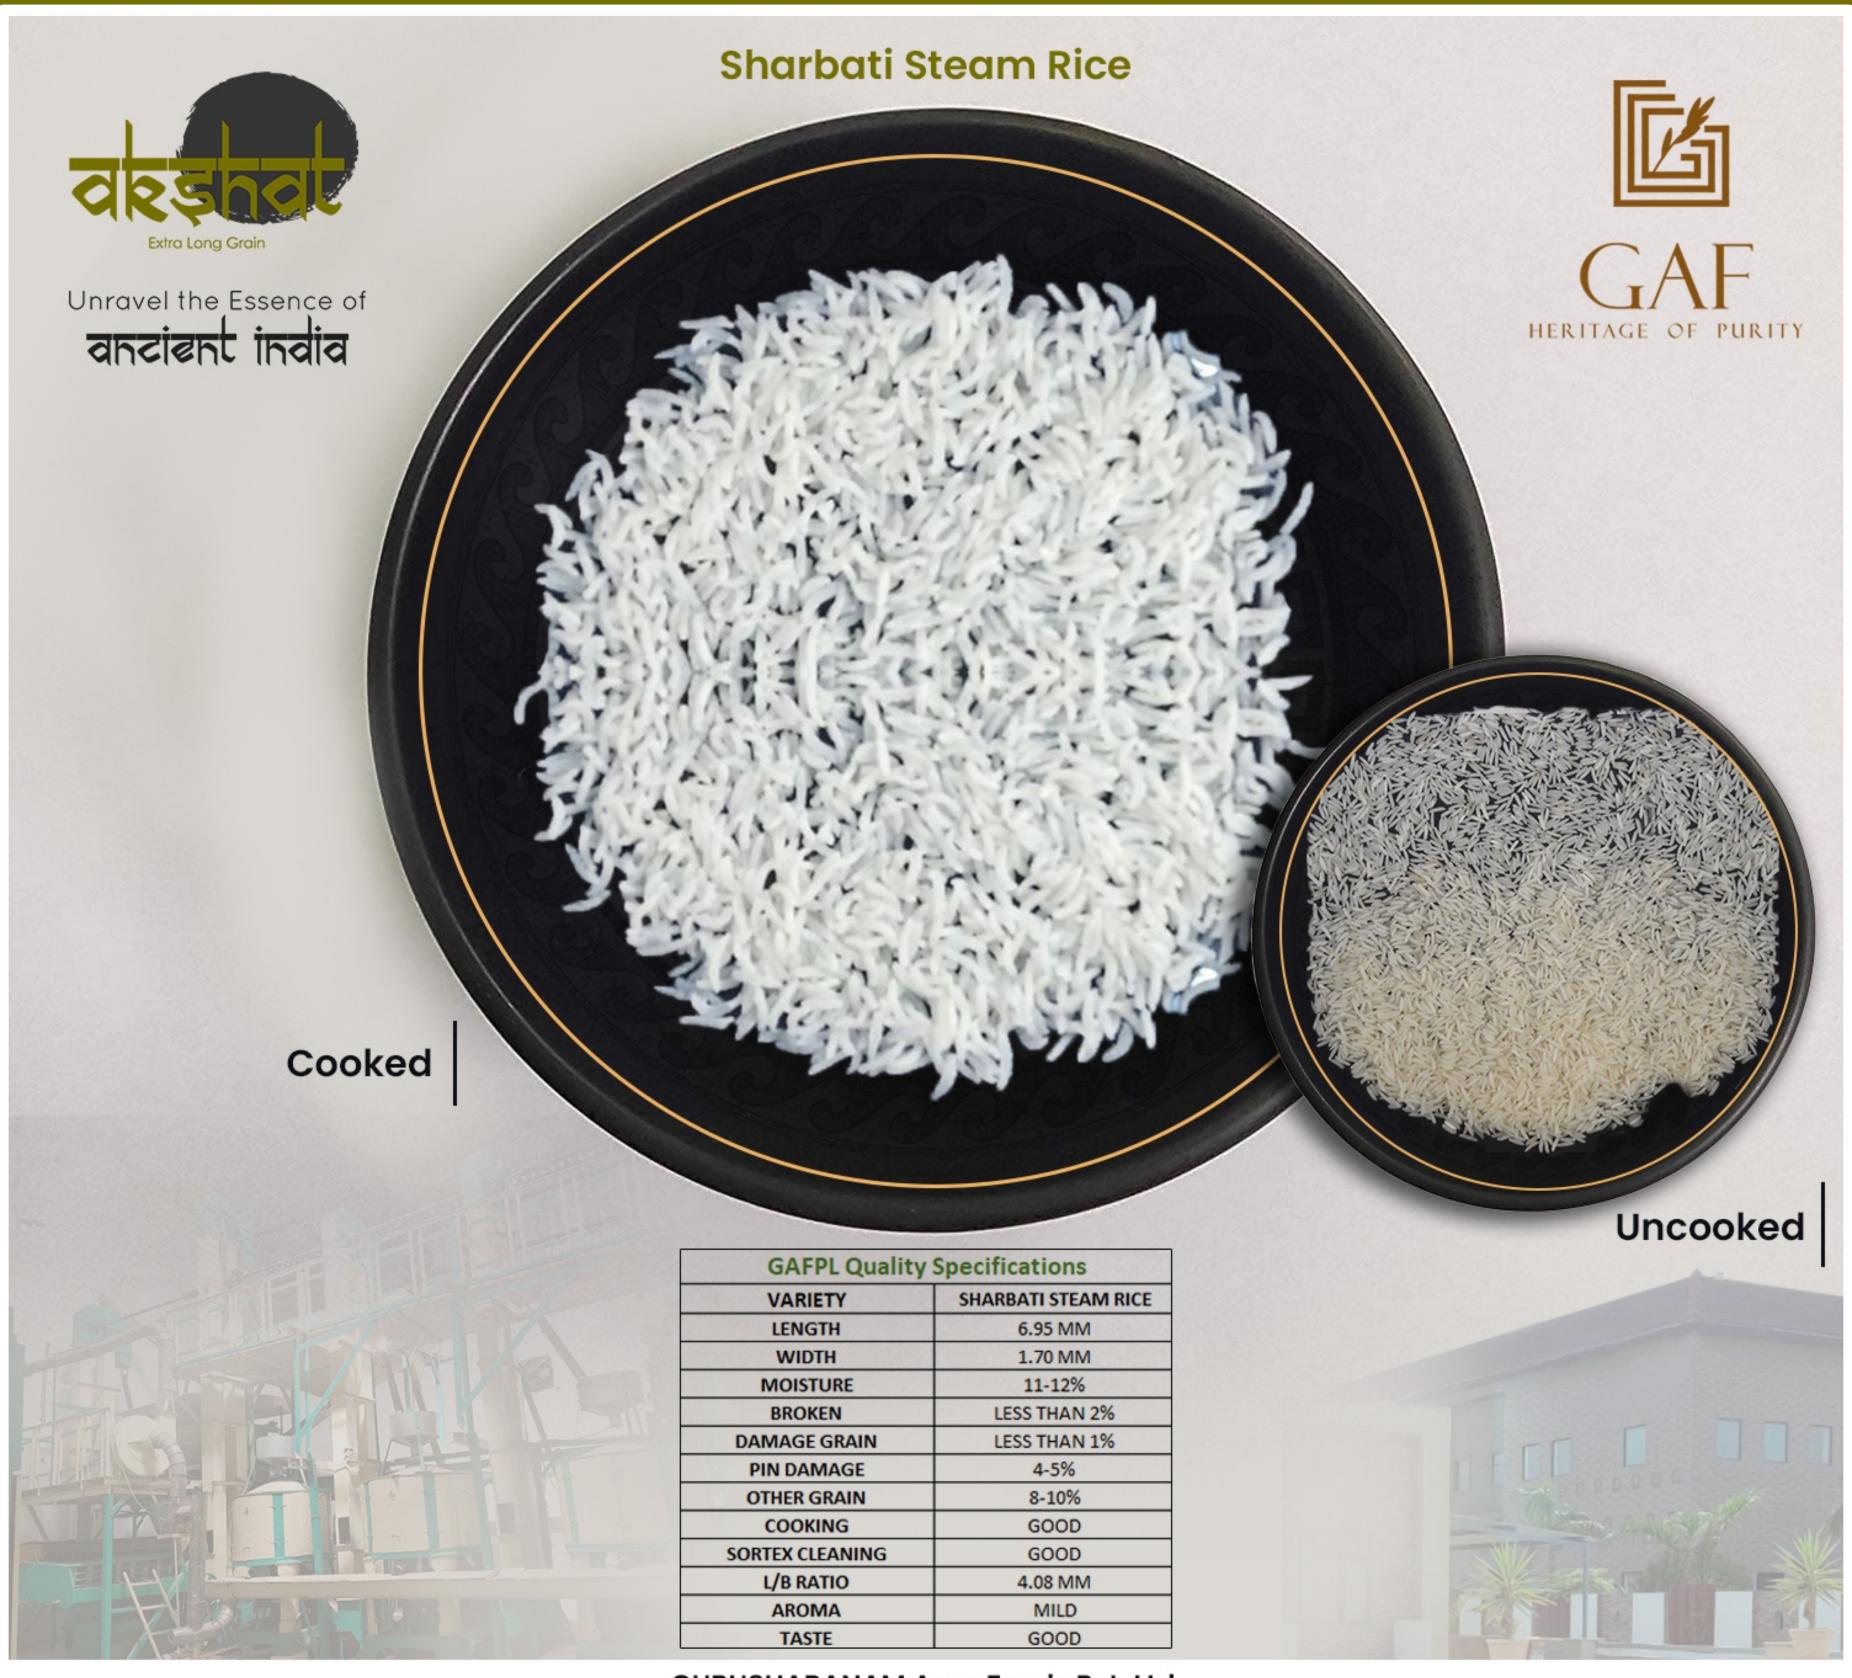

## Sharbati Basmati Rice

Sharbati Rice is a variety of basmati rice and is very economical. Long Grain Sharbati Rice is easy to digest as it consists of quality dietary fiber. Some of the unique features of our rice are its fragrant aroma and taste. Sharbati Basmati Rice is known for its scrumptious taste, non-sticky nature and excellent quality.