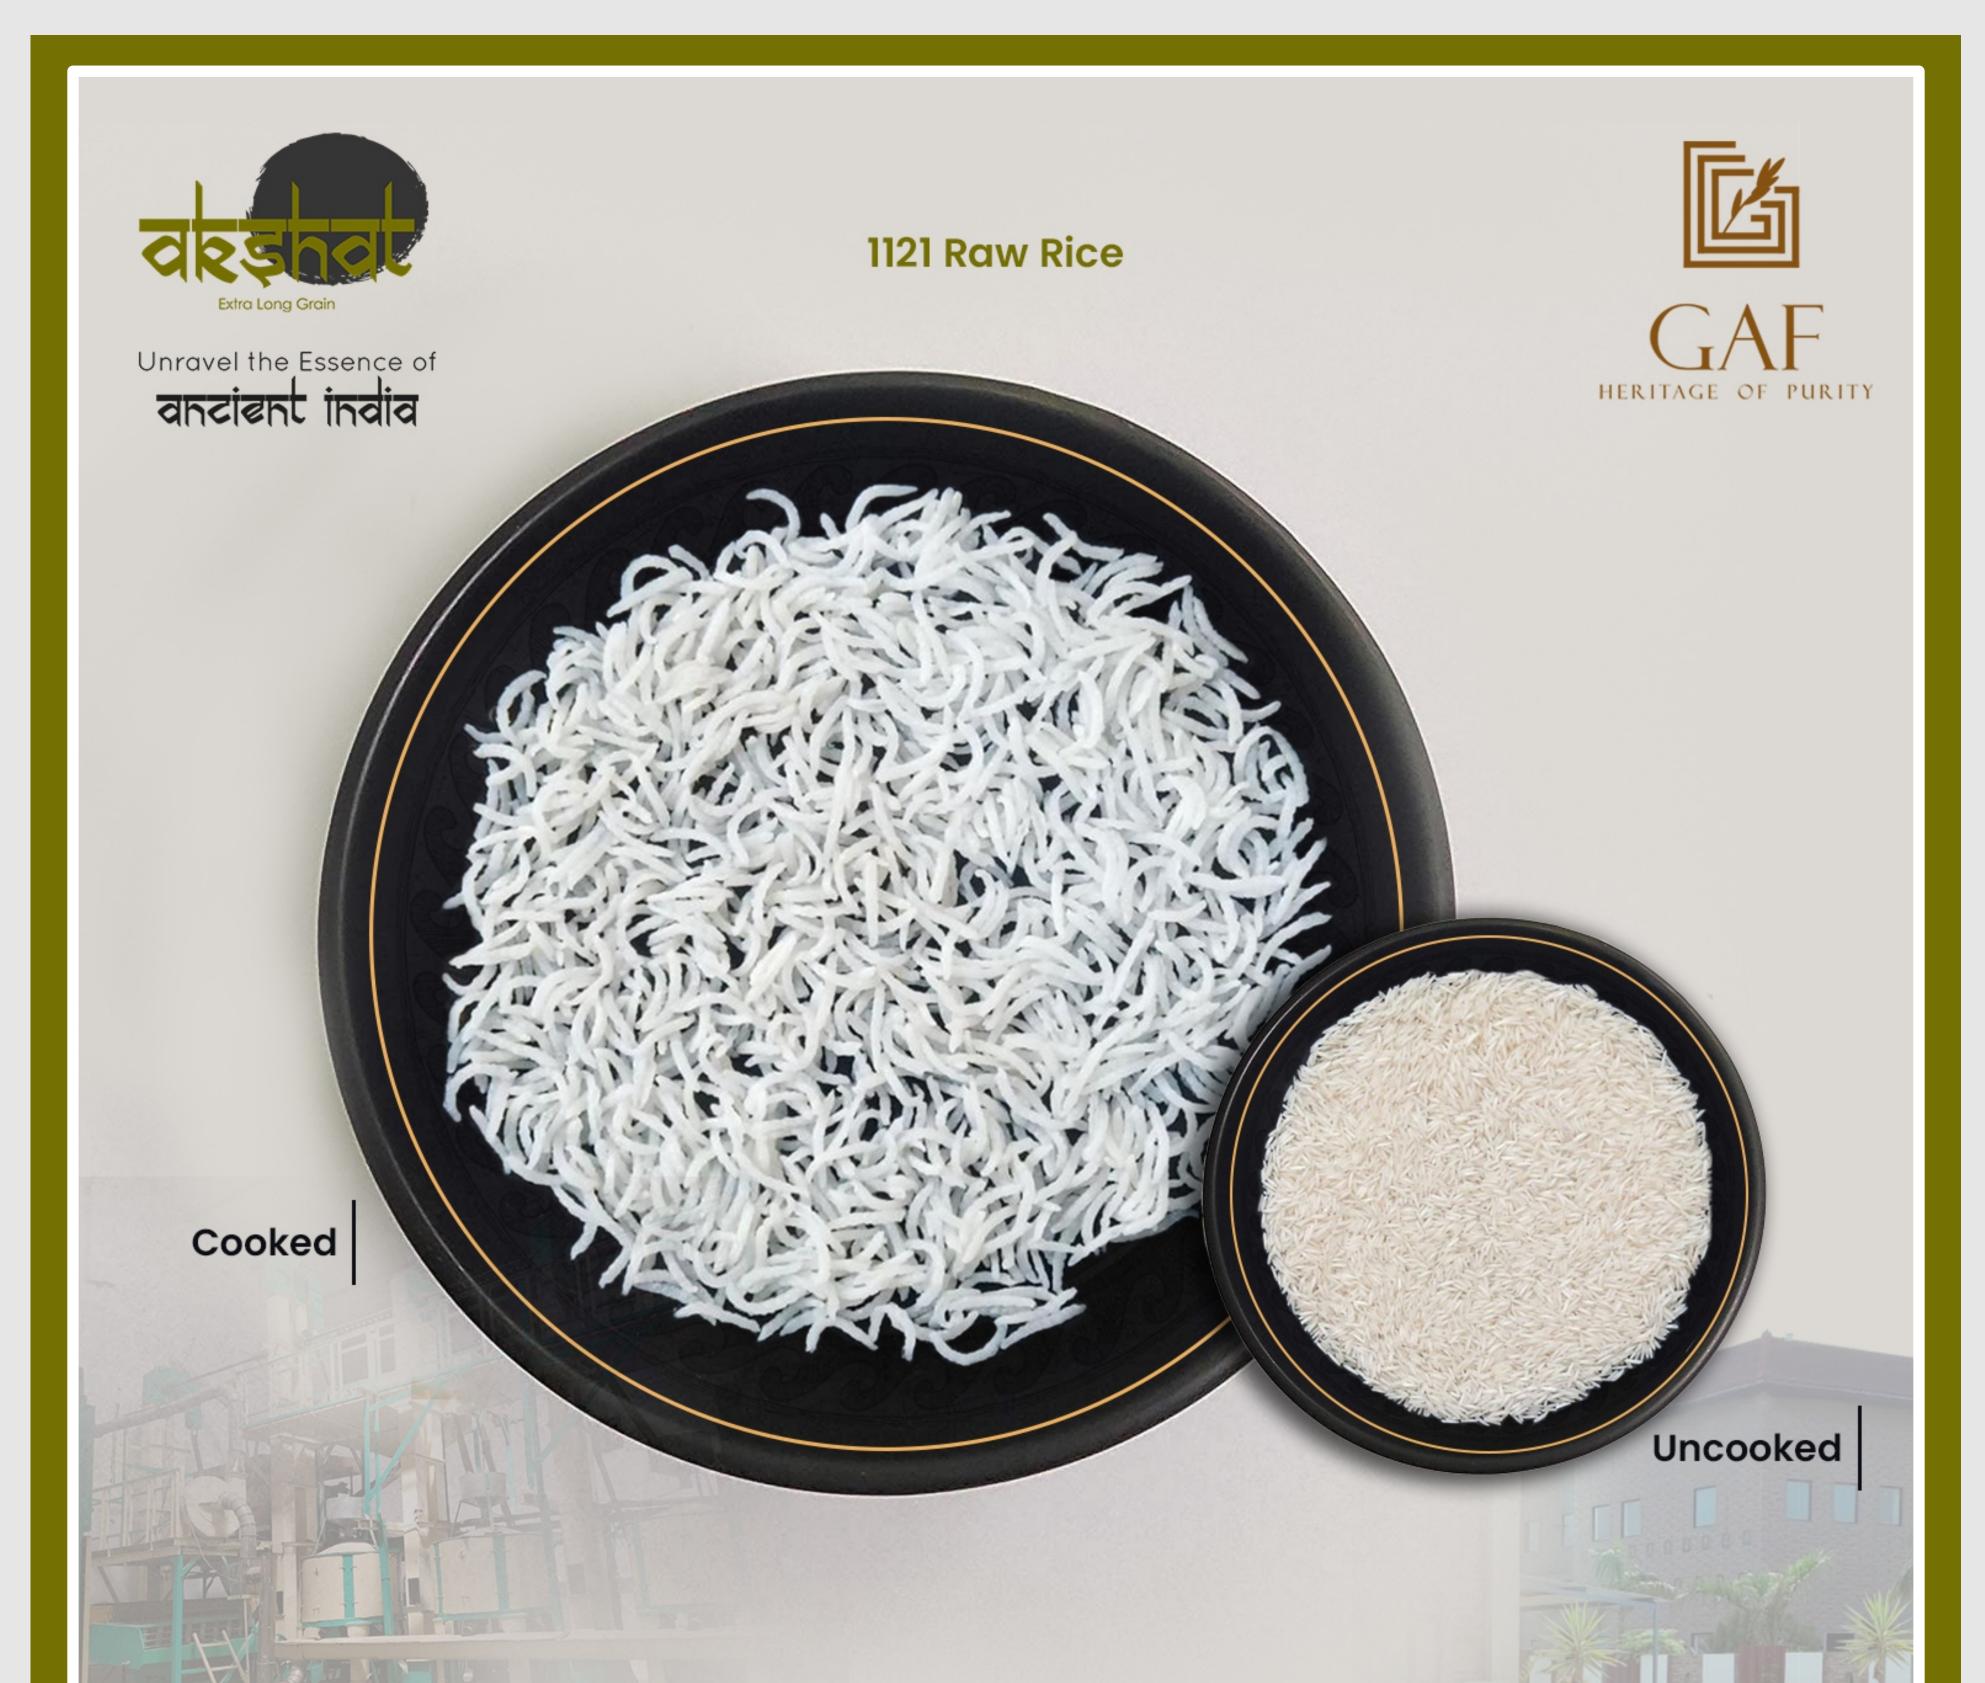

## 1121 Basmati Rice

1121 Basmati Rice has the world's longest grain, before as well as after cooking and gives 30% more volume than any other Basmati variety. 1121 Basmati Rice grade is known worldwide for its long length, excellent cooking qualities, unique aroma, special sweet taste and high nutritional value. When it comes to the longest grain and fine dining, people always choose 1121 basmati rice. No matter if you are a biryani lover or Italian foodie, your plate and your stomach will be incomplete without a bowl of 1121 basmati rice.

Here we describe some of the great features which make this basmati rice top choice among rice lovers.