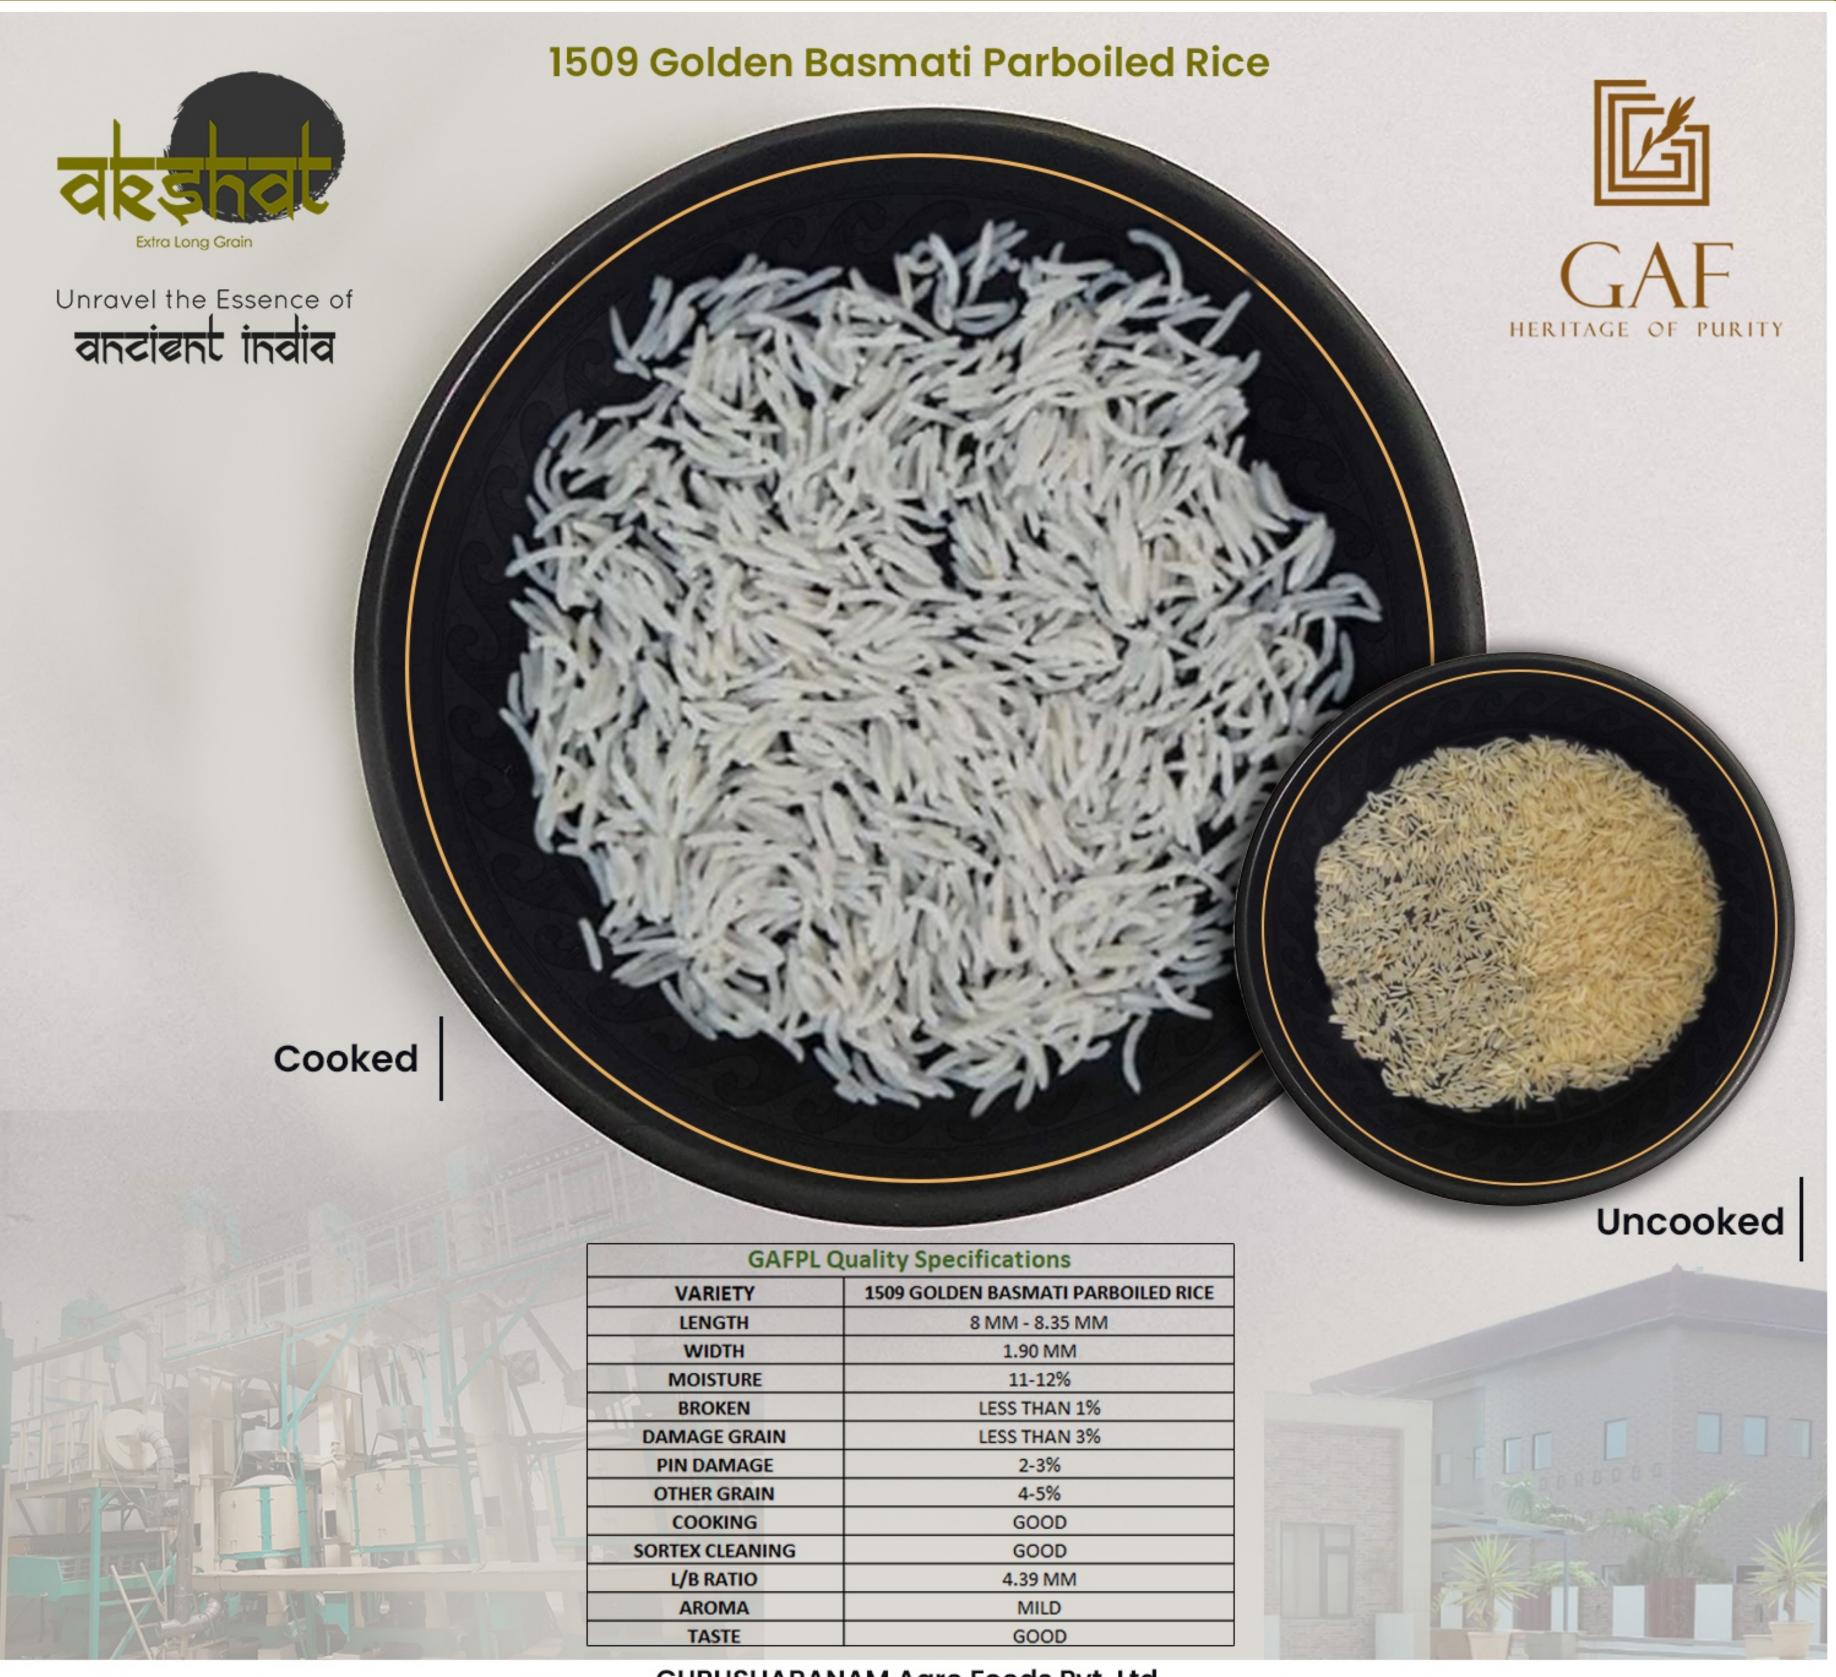

## 1509 Basmati Rice

in comparison to 1121 rice variety because 1509 rice's cultivation time is less and produces
higher yield as compared to 1121 rice. Upon cooking, the grains exhibit
great elongation, excellent fluffiness, are non-sticky and
have a pleasant aroma.

### 1509 Creamy Basmati Parboiled Rice

**GURUSHARANAM Agro Foods Pvt. Ltd.** 