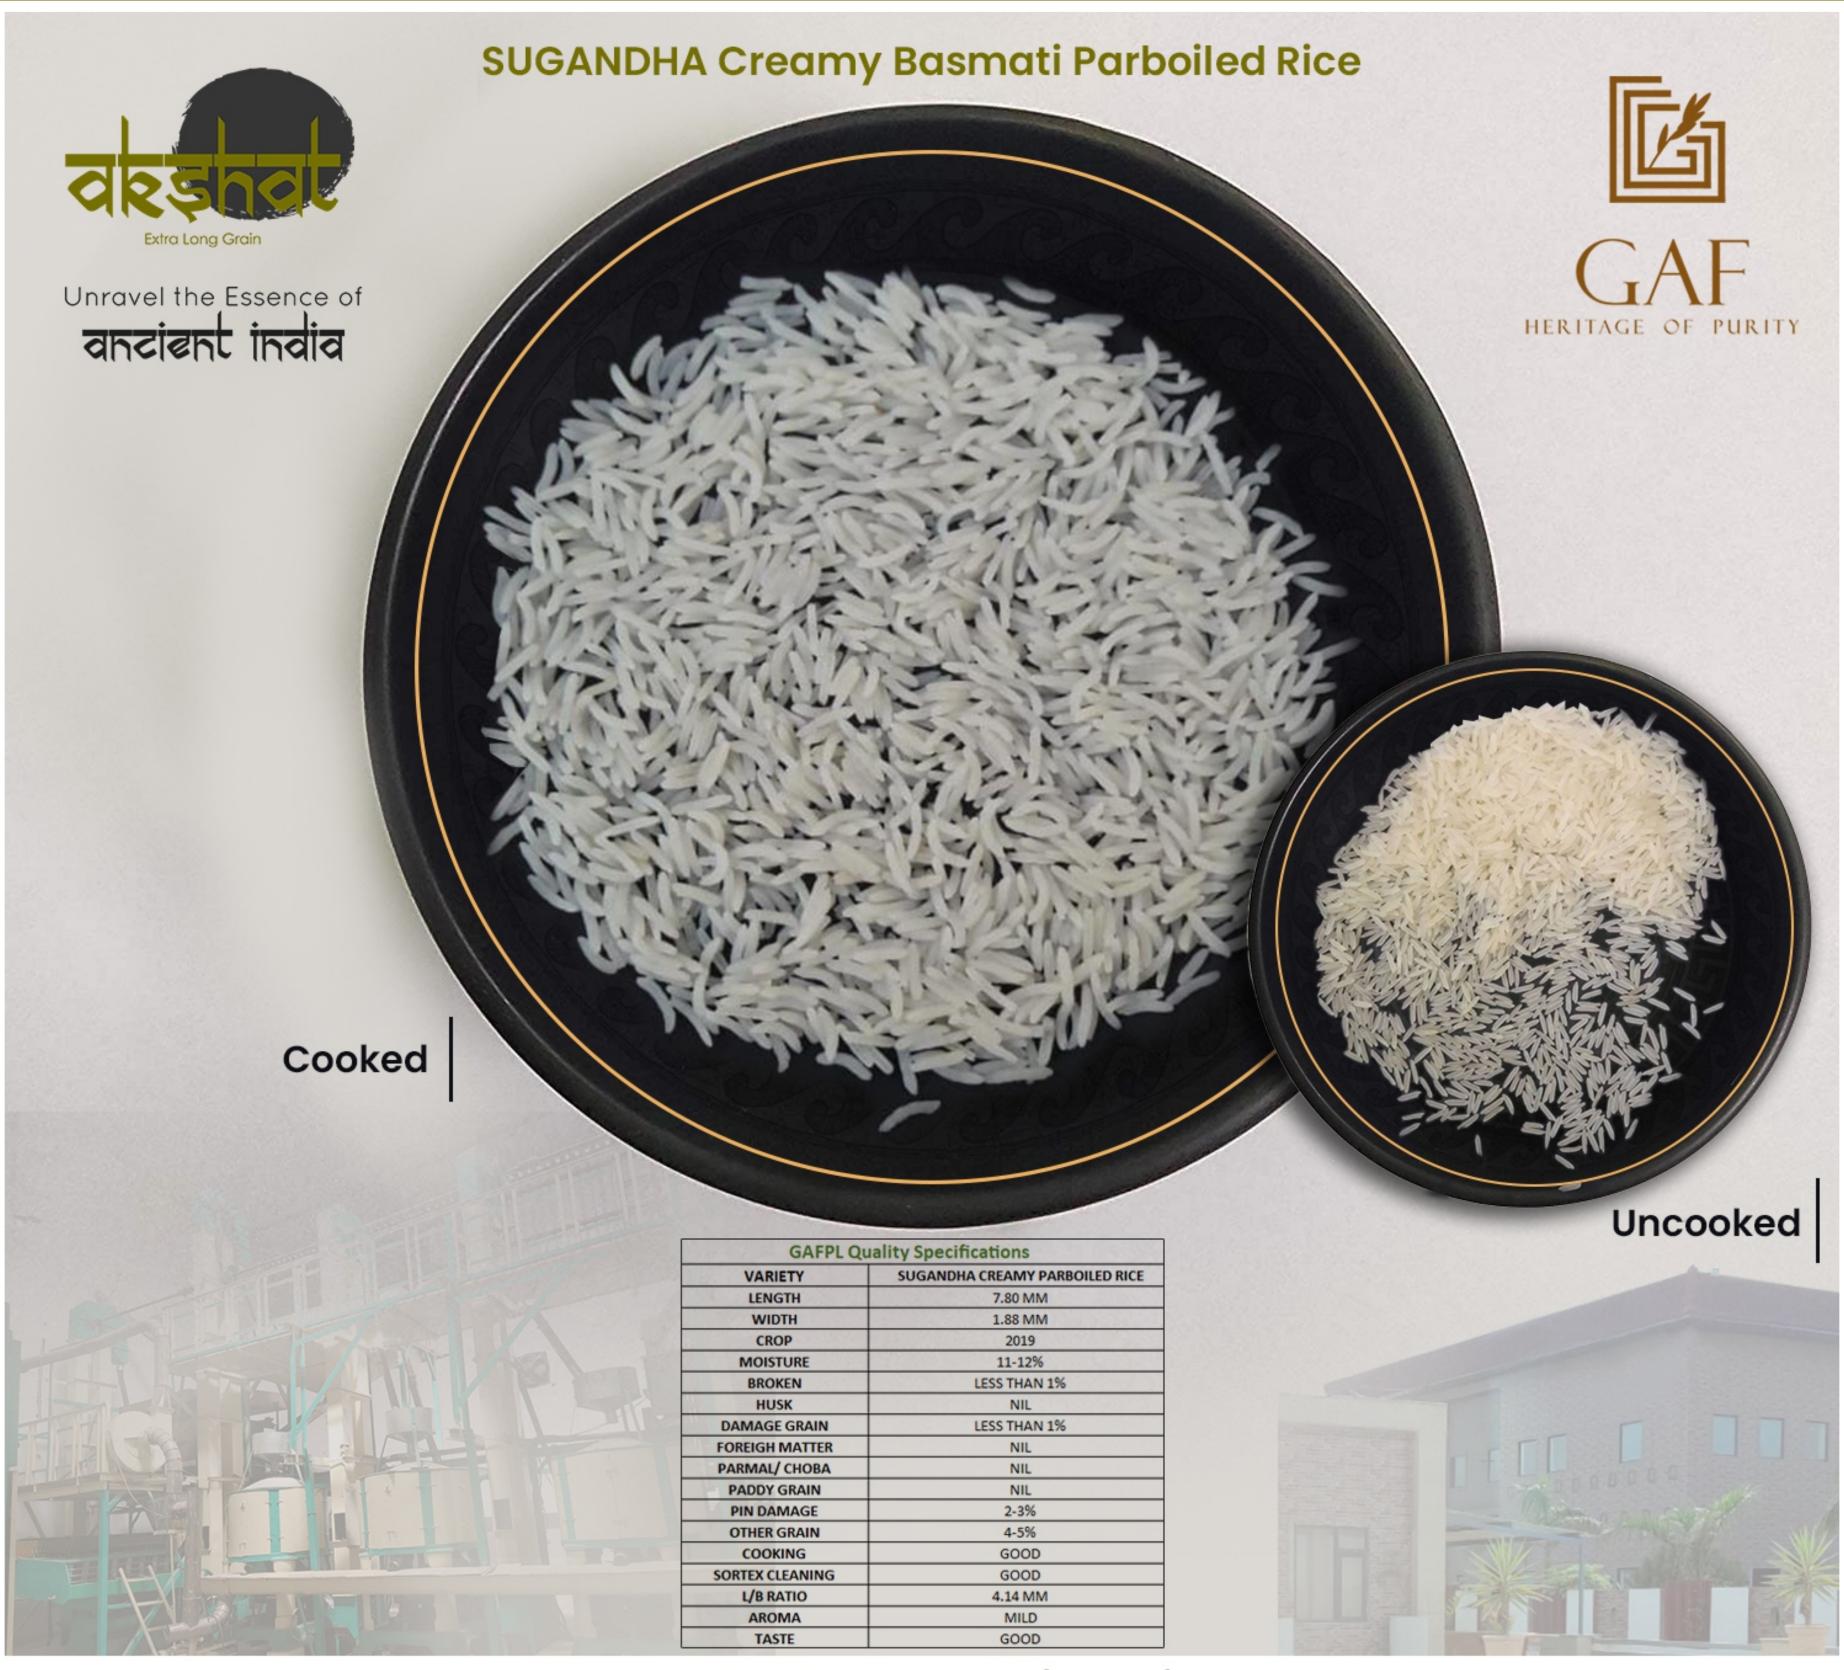

# Sugandha Basmati Rice

Sugandha Basmati Rice is highly aromatic and is appreciated for its slender grains and delicious taste. Nutritional value of Sugandha Basmati Rice is quite high, thus it is widely used for daily meal preparation in households, restaurants and other food catering areas. It has good degree of natural aroma in both raw and cooked states.