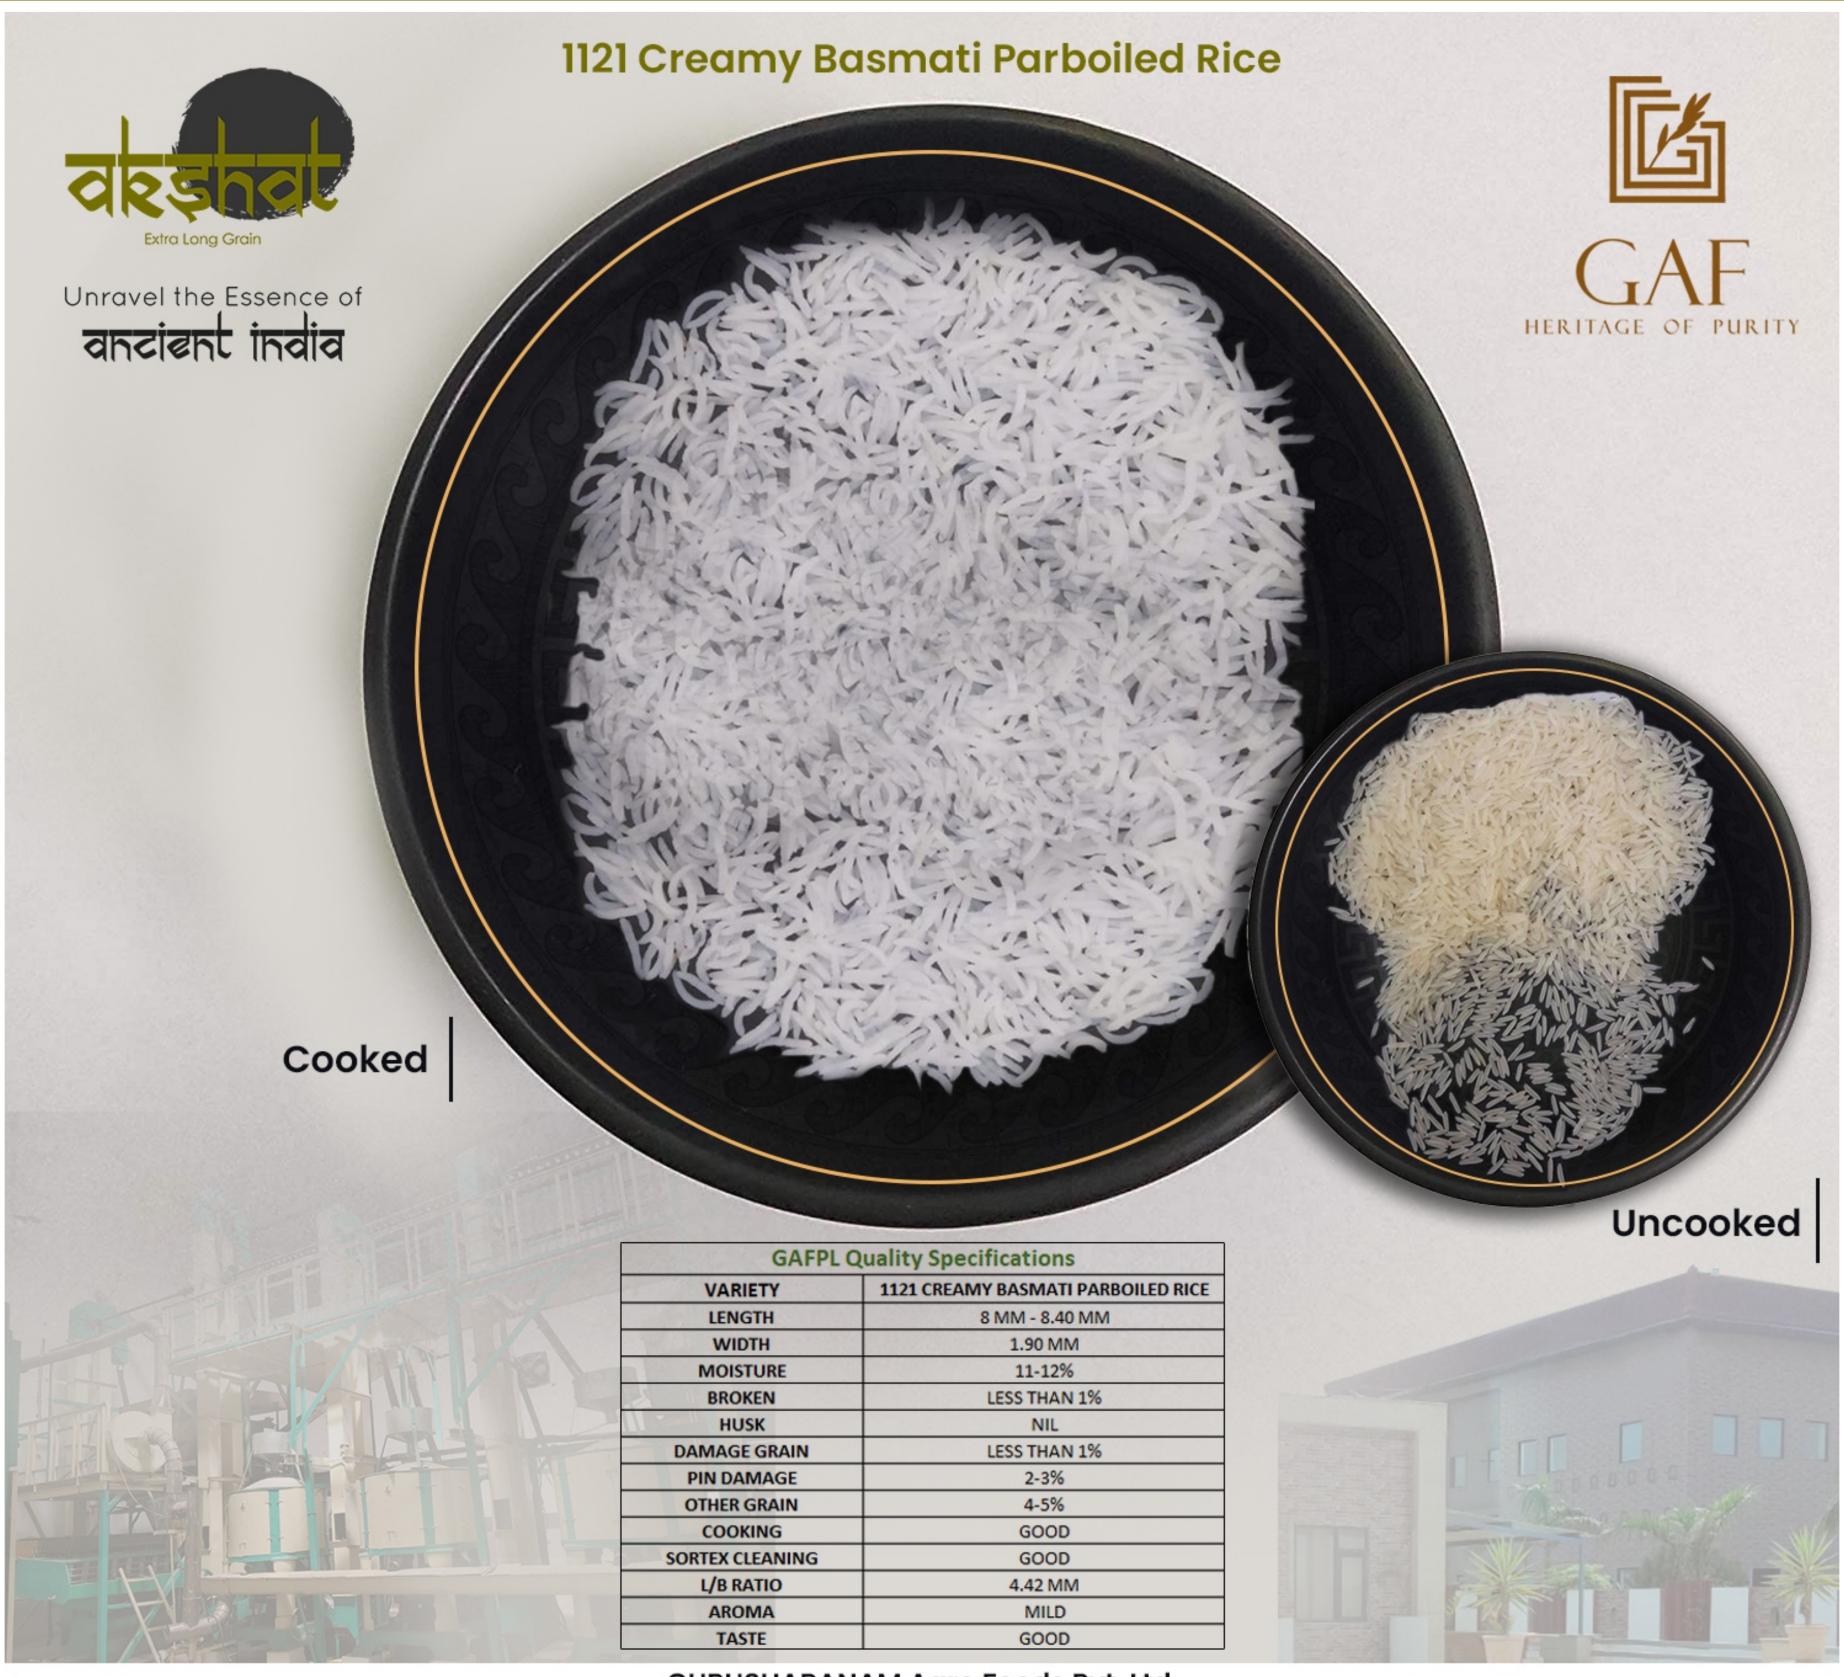

## 1121 Basmati Rice

1121 Basmati Rice has the world's longest grain, before as well as after cooking and gives 30% more volume than any other Basmati variety. 1121 Basmati Rice grade is known worldwide for its long length, excellent cooking qualities, unique aroma, special sweet taste and high nutritional value. When it comes to the longest grain and fine dining, people always choose 1121 basmati rice. No matter if you are a biryani lover or Italian foodie, your plate and your stomach will be incomplete without a bowl of 1121 basmati rice.

Here we describe some of the great features which make this basmati rice top choice among rice lovers.