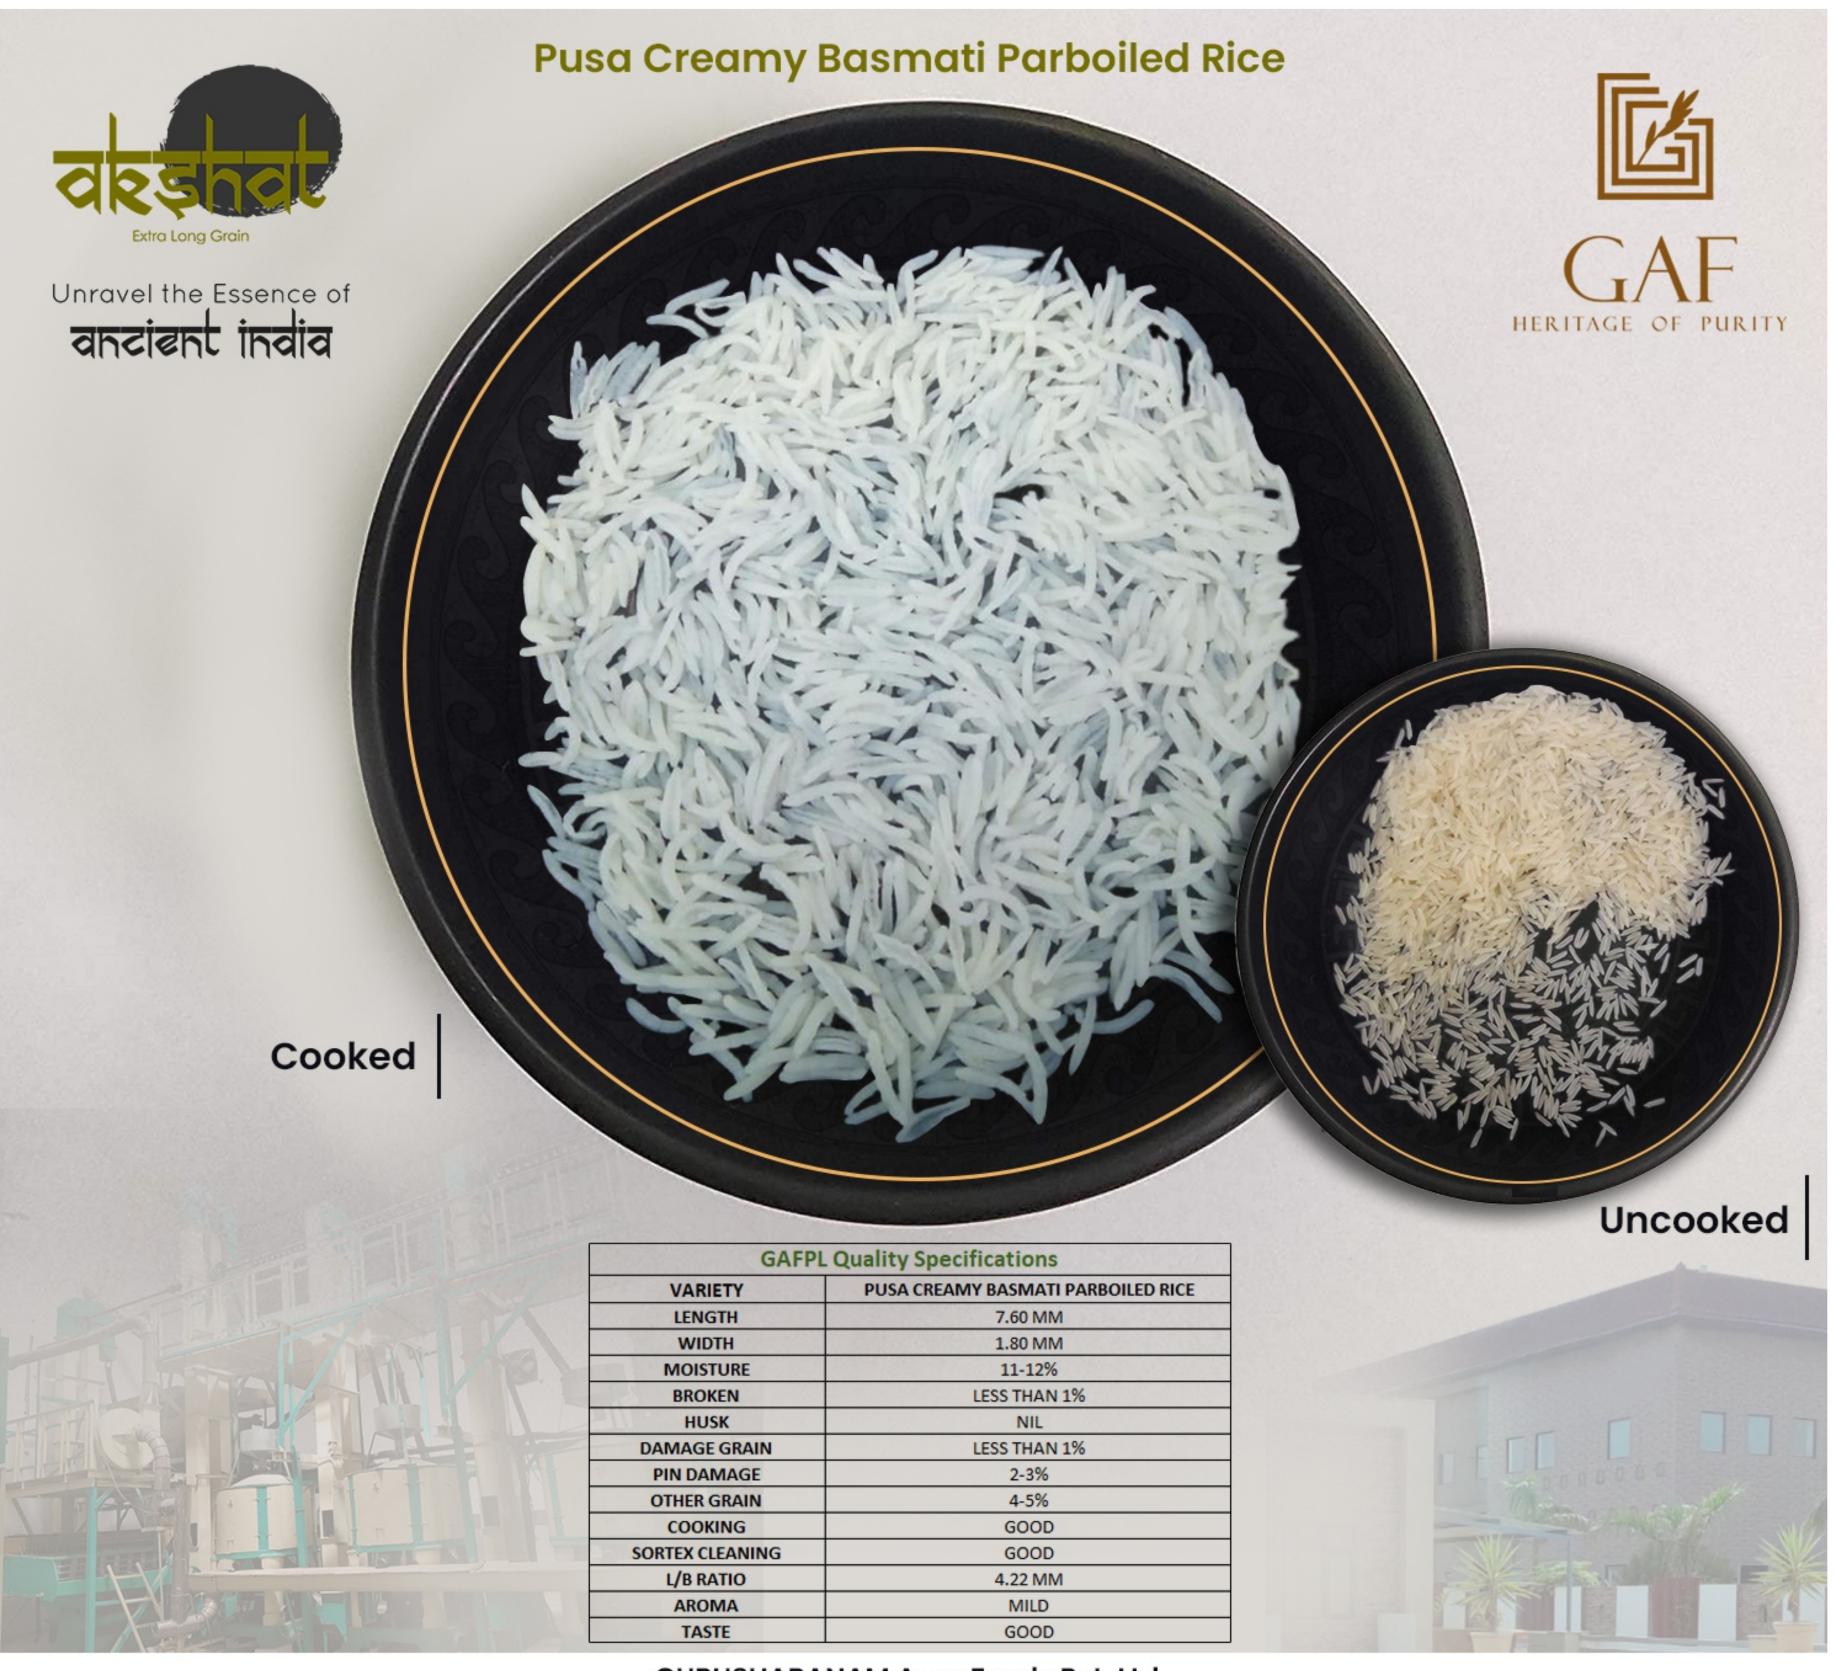

## Pusa Basmati Rice

PUSA is an improved version of aromatic hybrid Basmati Rice. It is the first early maturing basmati rice variety & has high yield. Experience the fine taste and the mouth-watering aroma of the PUSA Basmati Rice. Behold! These are not the only qualities associated with this newly developed variety of rice. It's each and every grain cooks to perfection and the mere sight and smell make it hard to resist the urge to taste it. This variant of rice is an improved version of the hybrid aromatic basmati rice with an average grain length of 7.3 mm. This variety of rice is relatively newer and hence, much better than others. Our experts go the extra mile during the production of the PUSA Basmati Rice. Order it now to taste the newly develop variety of rice, which also ranks among the best, and relish a taste like never before.

#### Golden Pusa Parboiled Basmati Rice