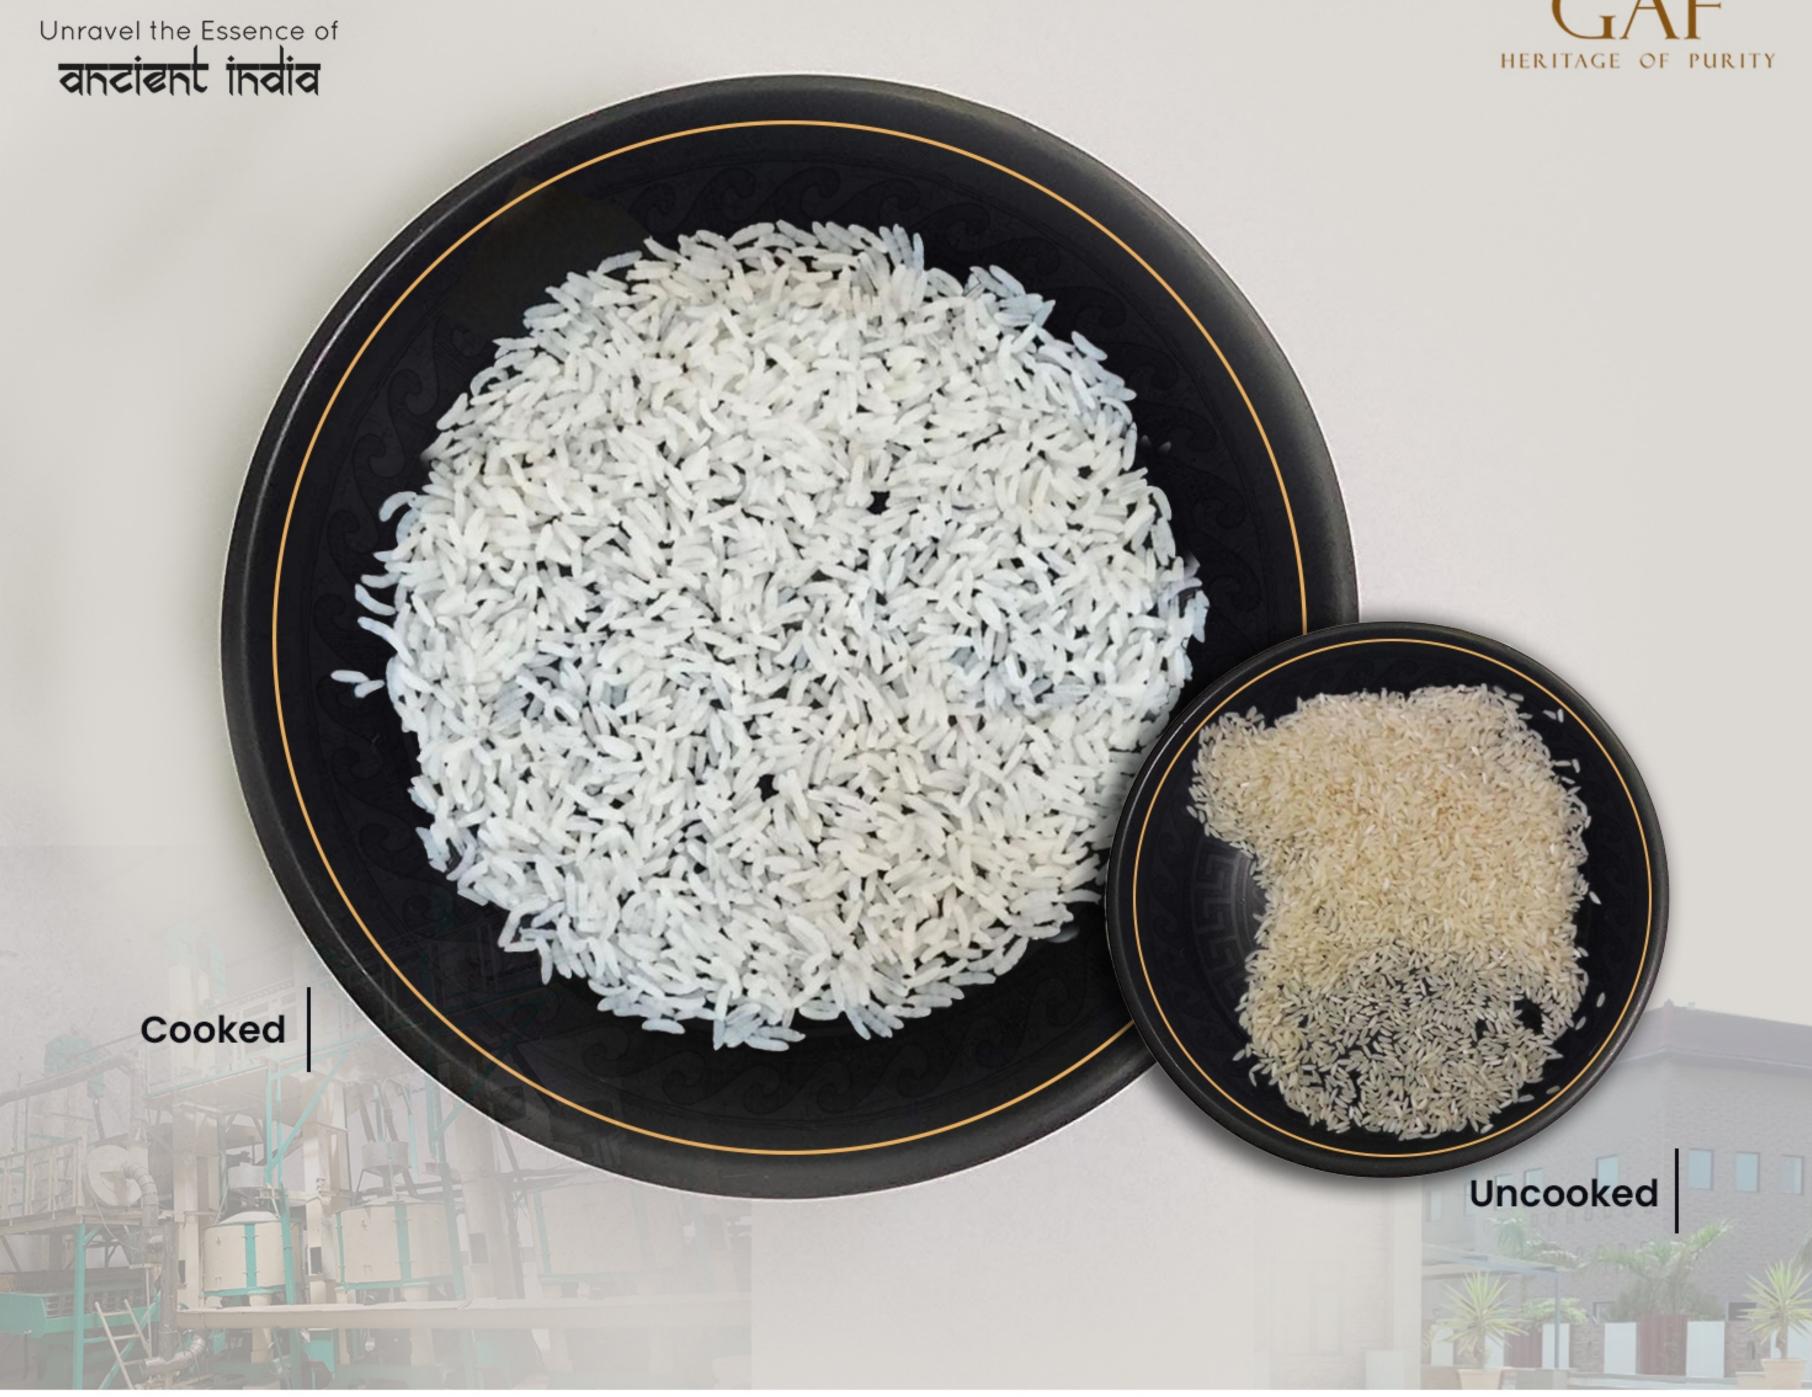

## PR11 Non-Basmati Rice

PR 11 is a long grain Non Basmati Rice and is known for its quality of fast cooking. This rice is rich in carbohydrates, is non-sticky after cooking and has uniform grain size. PR11 rice is mostly grown in Plains of Himachal Pradesh, Haryana and Punjab.