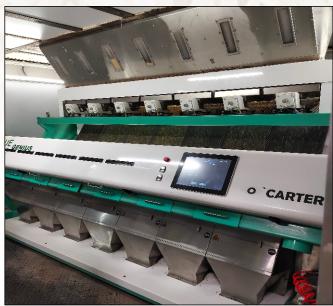

#### GURUSHARANAM Agro Foods Pvt. Ltd.

with its world class manufacturing facility located in the **Rice Bowl of India** at Taraori (known for producing the popular Basmati Family variants of Rice) specialises in producing and exporting the following