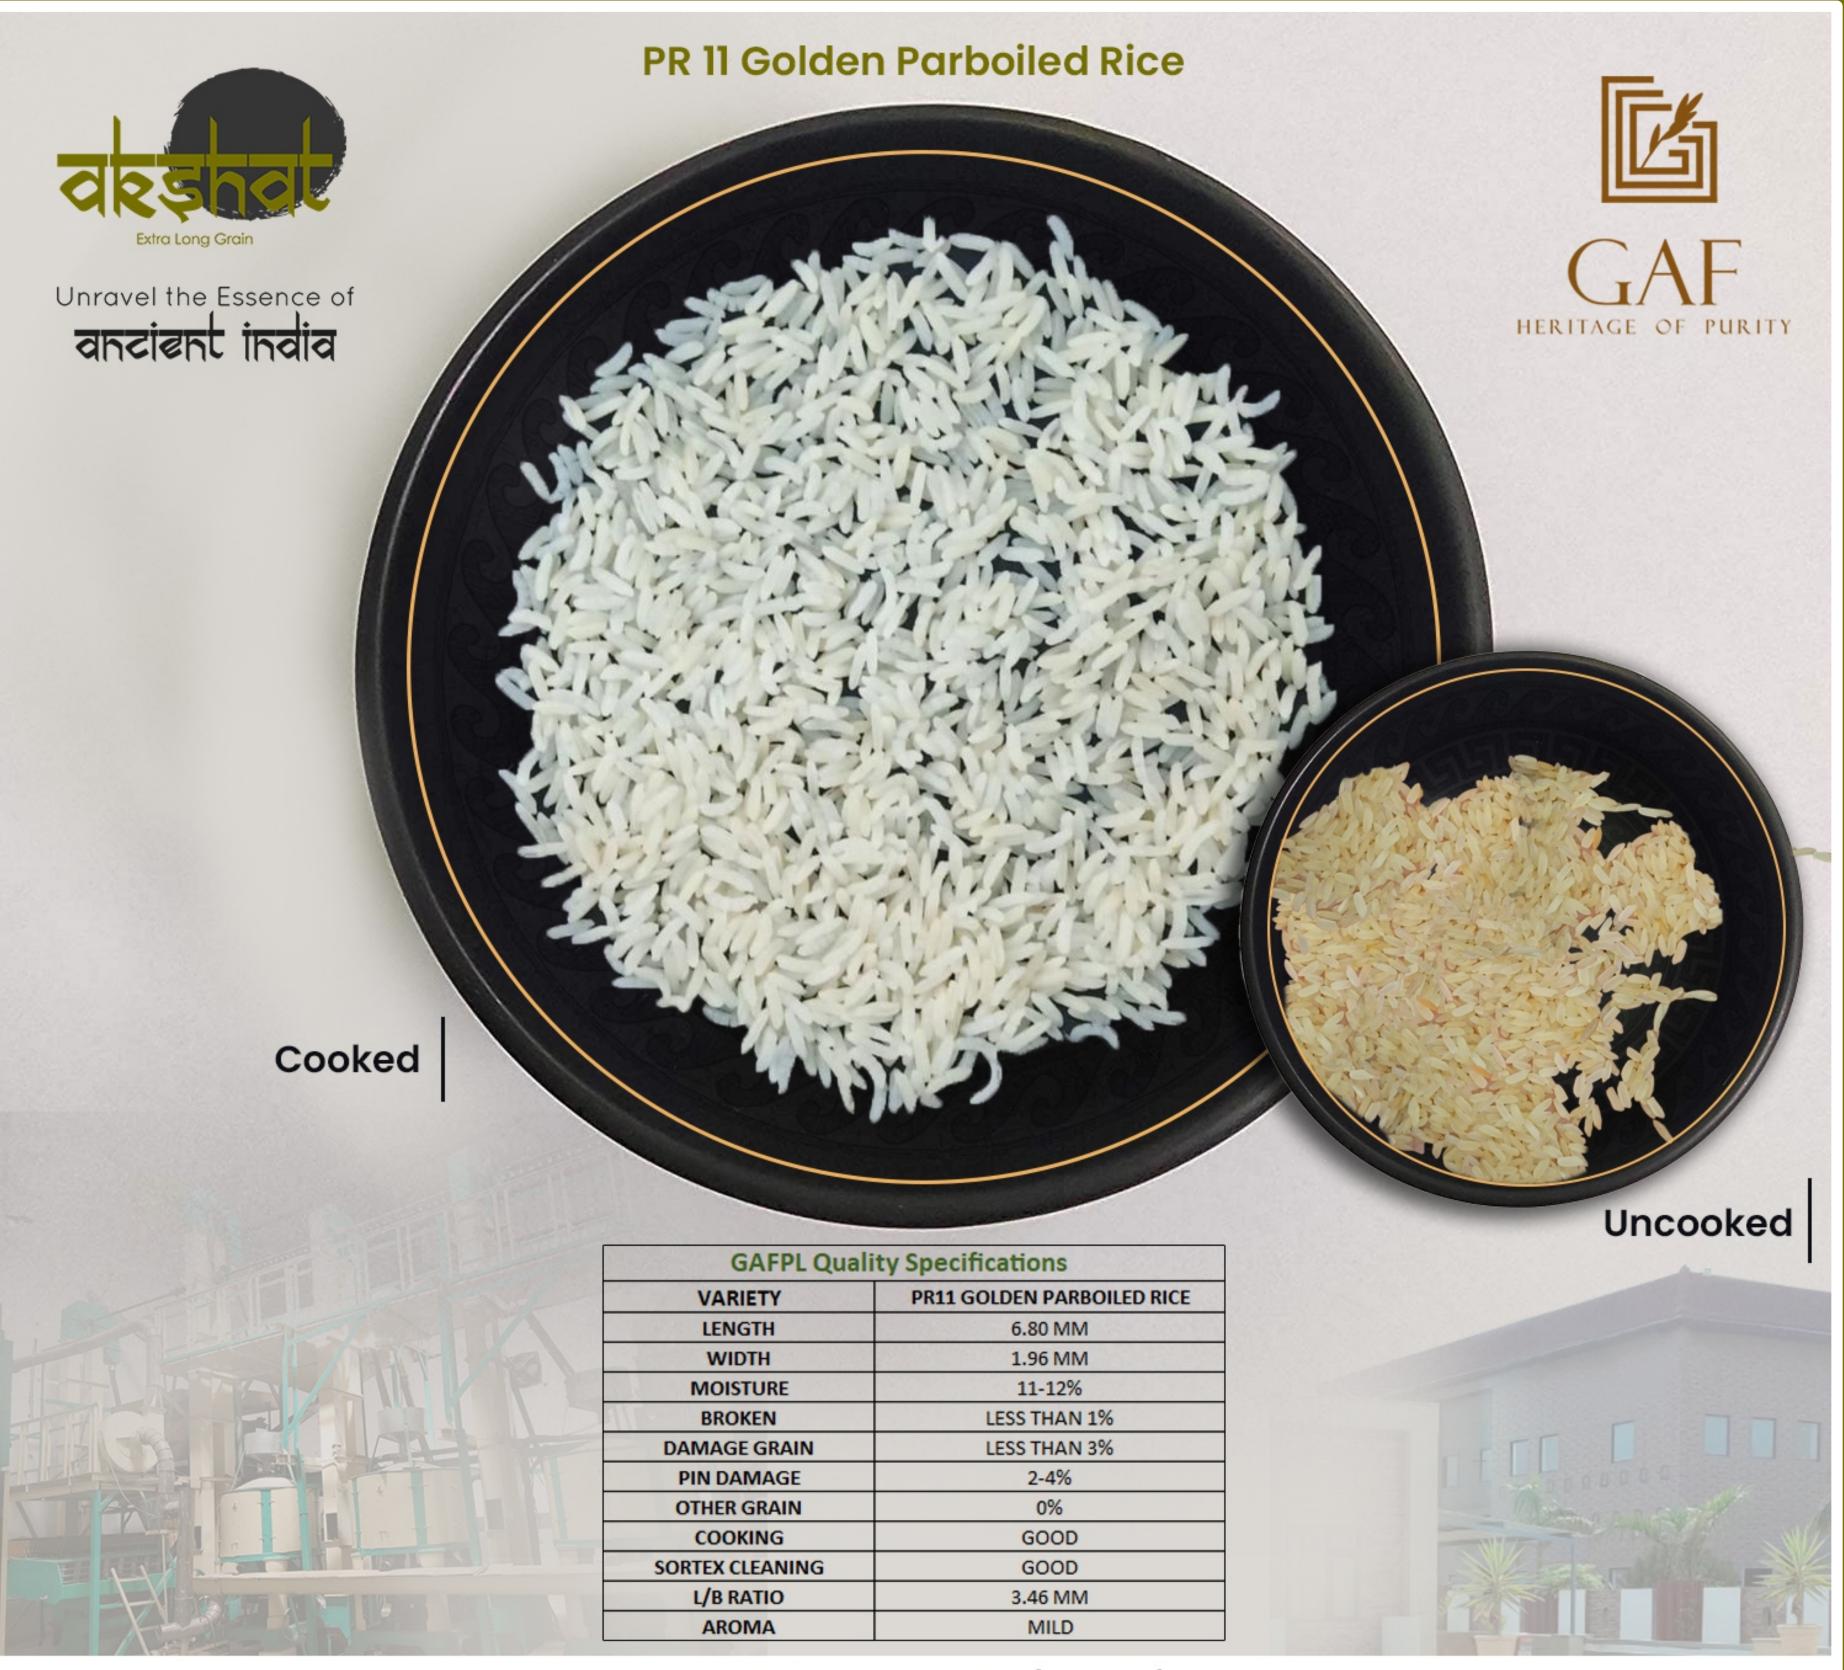

## PR11 Non-Basmati Rice

PR 11 is a long grain Non Basmati Rice and is known for its quality of fast cooking. This rice is rich in carbohydrates, is non-sticky after cooking and has uniform grain size. PR11 rice is mostly grown in Plains of Himachal Pradesh, Haryana and Punjab.