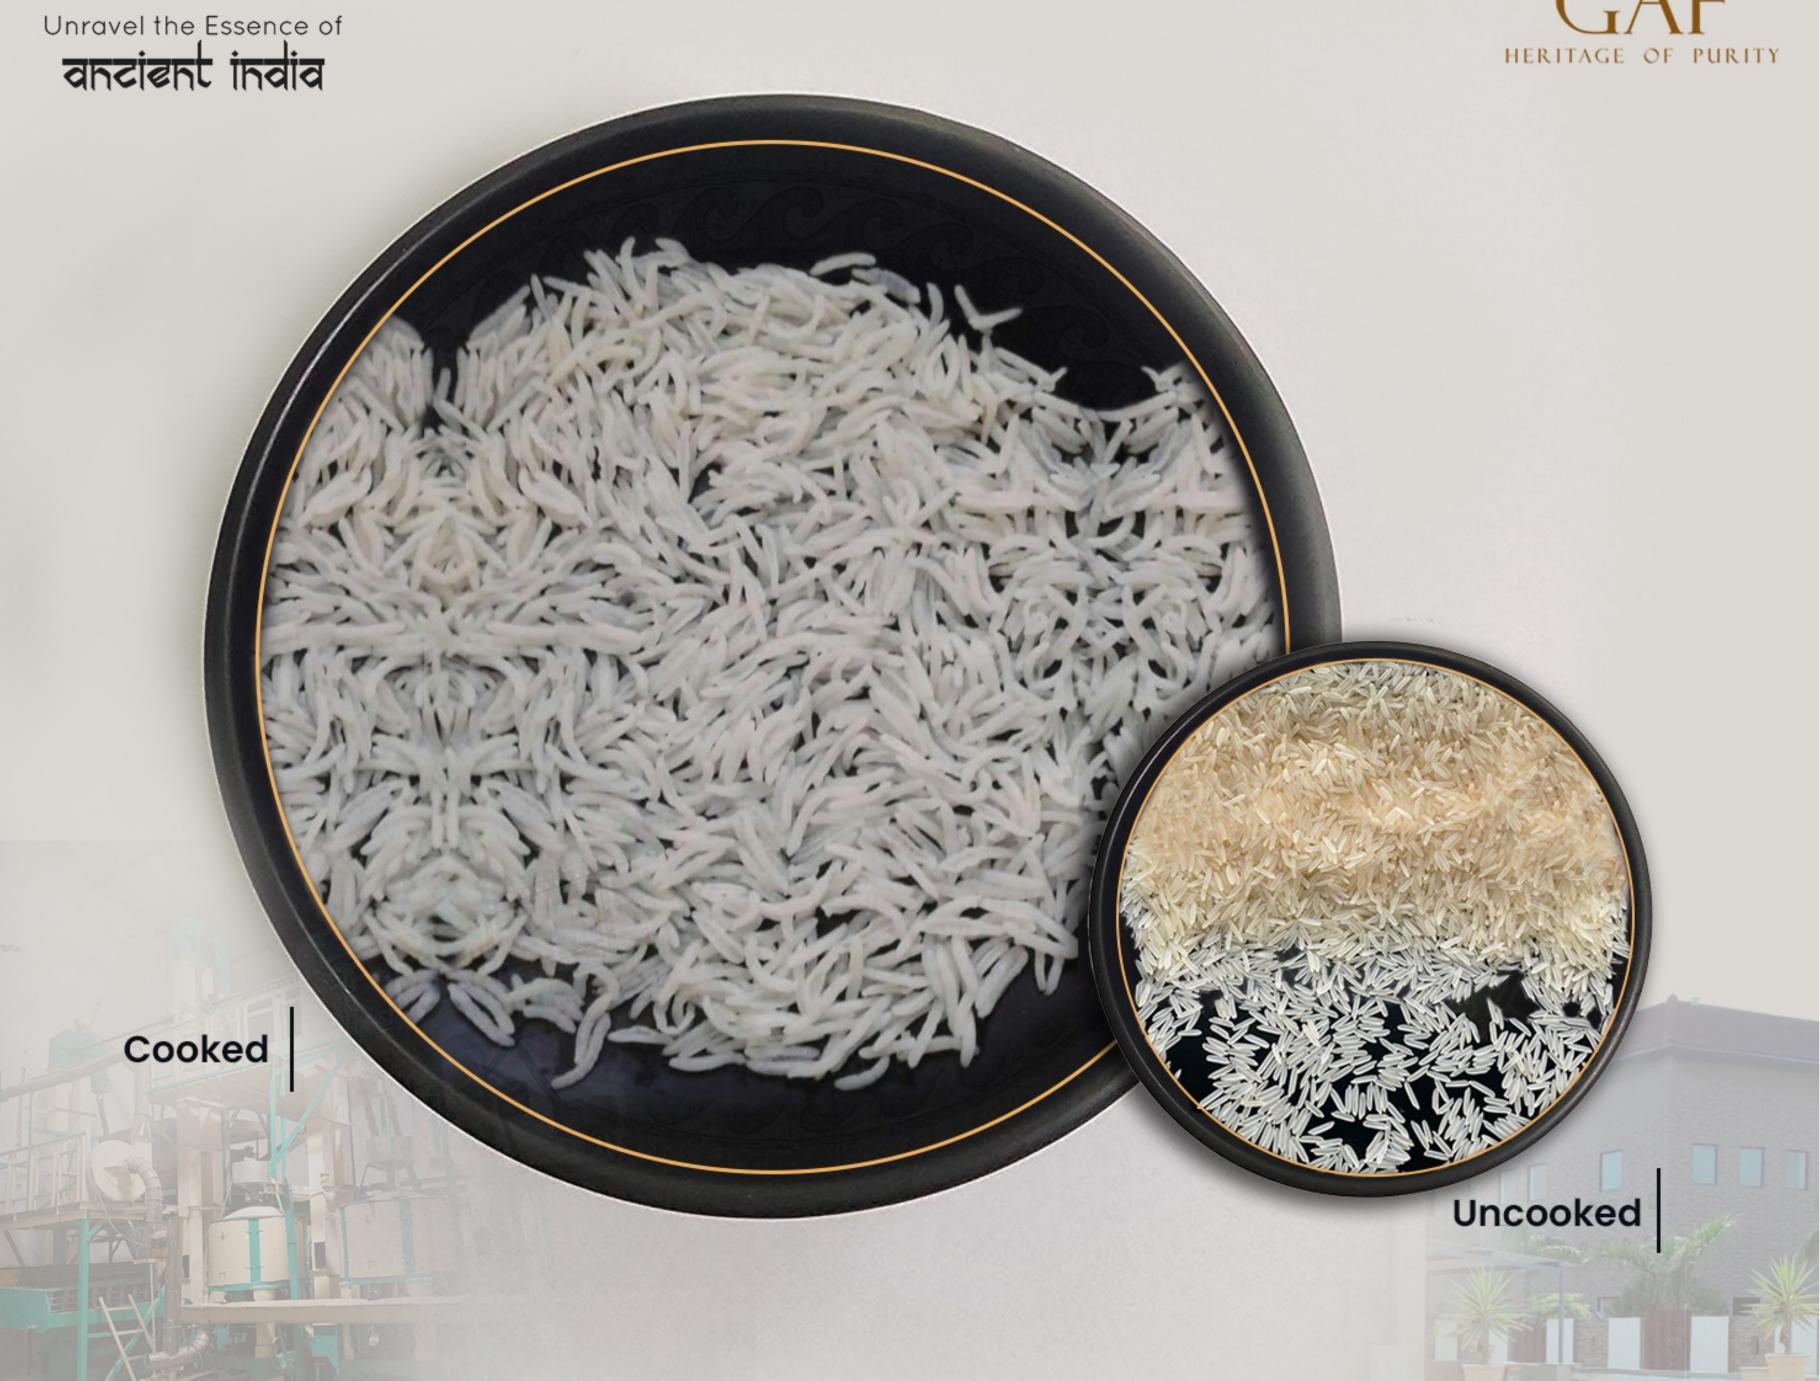

e is known worldwide for its long length, excellent cooking qualities, unique aroma, special sweet taste and high nutritional value. When it comes to the longest grain and fine dining, people always choose 1121 basmati rice. No matter if you are a biryani lover or Italian foodie, your plate and your stomach will be incomplete without a bowl of 1121 basmati rice.

Here we describe some of the great features which make this basmati rice top choice among rice lovers.











## 1509 Basmati Rice



in comparison to 1121 rice variety because 1509 rice's cultivation time is less and produces
higher yield as compared to 1121 rice. Upon cooking, the grains exhibit
great elongation, excellent fluffiness, are non-sticky and
have a pleasant aroma.







### 1509 Creamy Basmati Parboiled Rice







**GURUSHARANAM Agro Foods Pvt. Ltd.** 

## 1718 Basmati Rice



New Basmati variety, called 1718 is an improved version of the iconic pusa 1121. It is a modified rice seed of the PUSA 1121 basmati variety which is resistant to bacterial leaf blight and prevents flattening of crop during rain, hailstorm or strong wind.

The yield is also comparatively higher and ripening of the seed also take lesser time than other basmati varieties.



#### 1718 Raw Rice







#### 1718 Parboiled Steam Rice





## Pusa Basmati Rice



PUSA is an improved version of aromatic hybrid Basmati Rice. It is the first early maturing basmati rice variety & has high yield. Experience the fine taste and the mouth-watering aroma of the PUSA Basmati Rice. Behold! These are not the only qualities associated with t