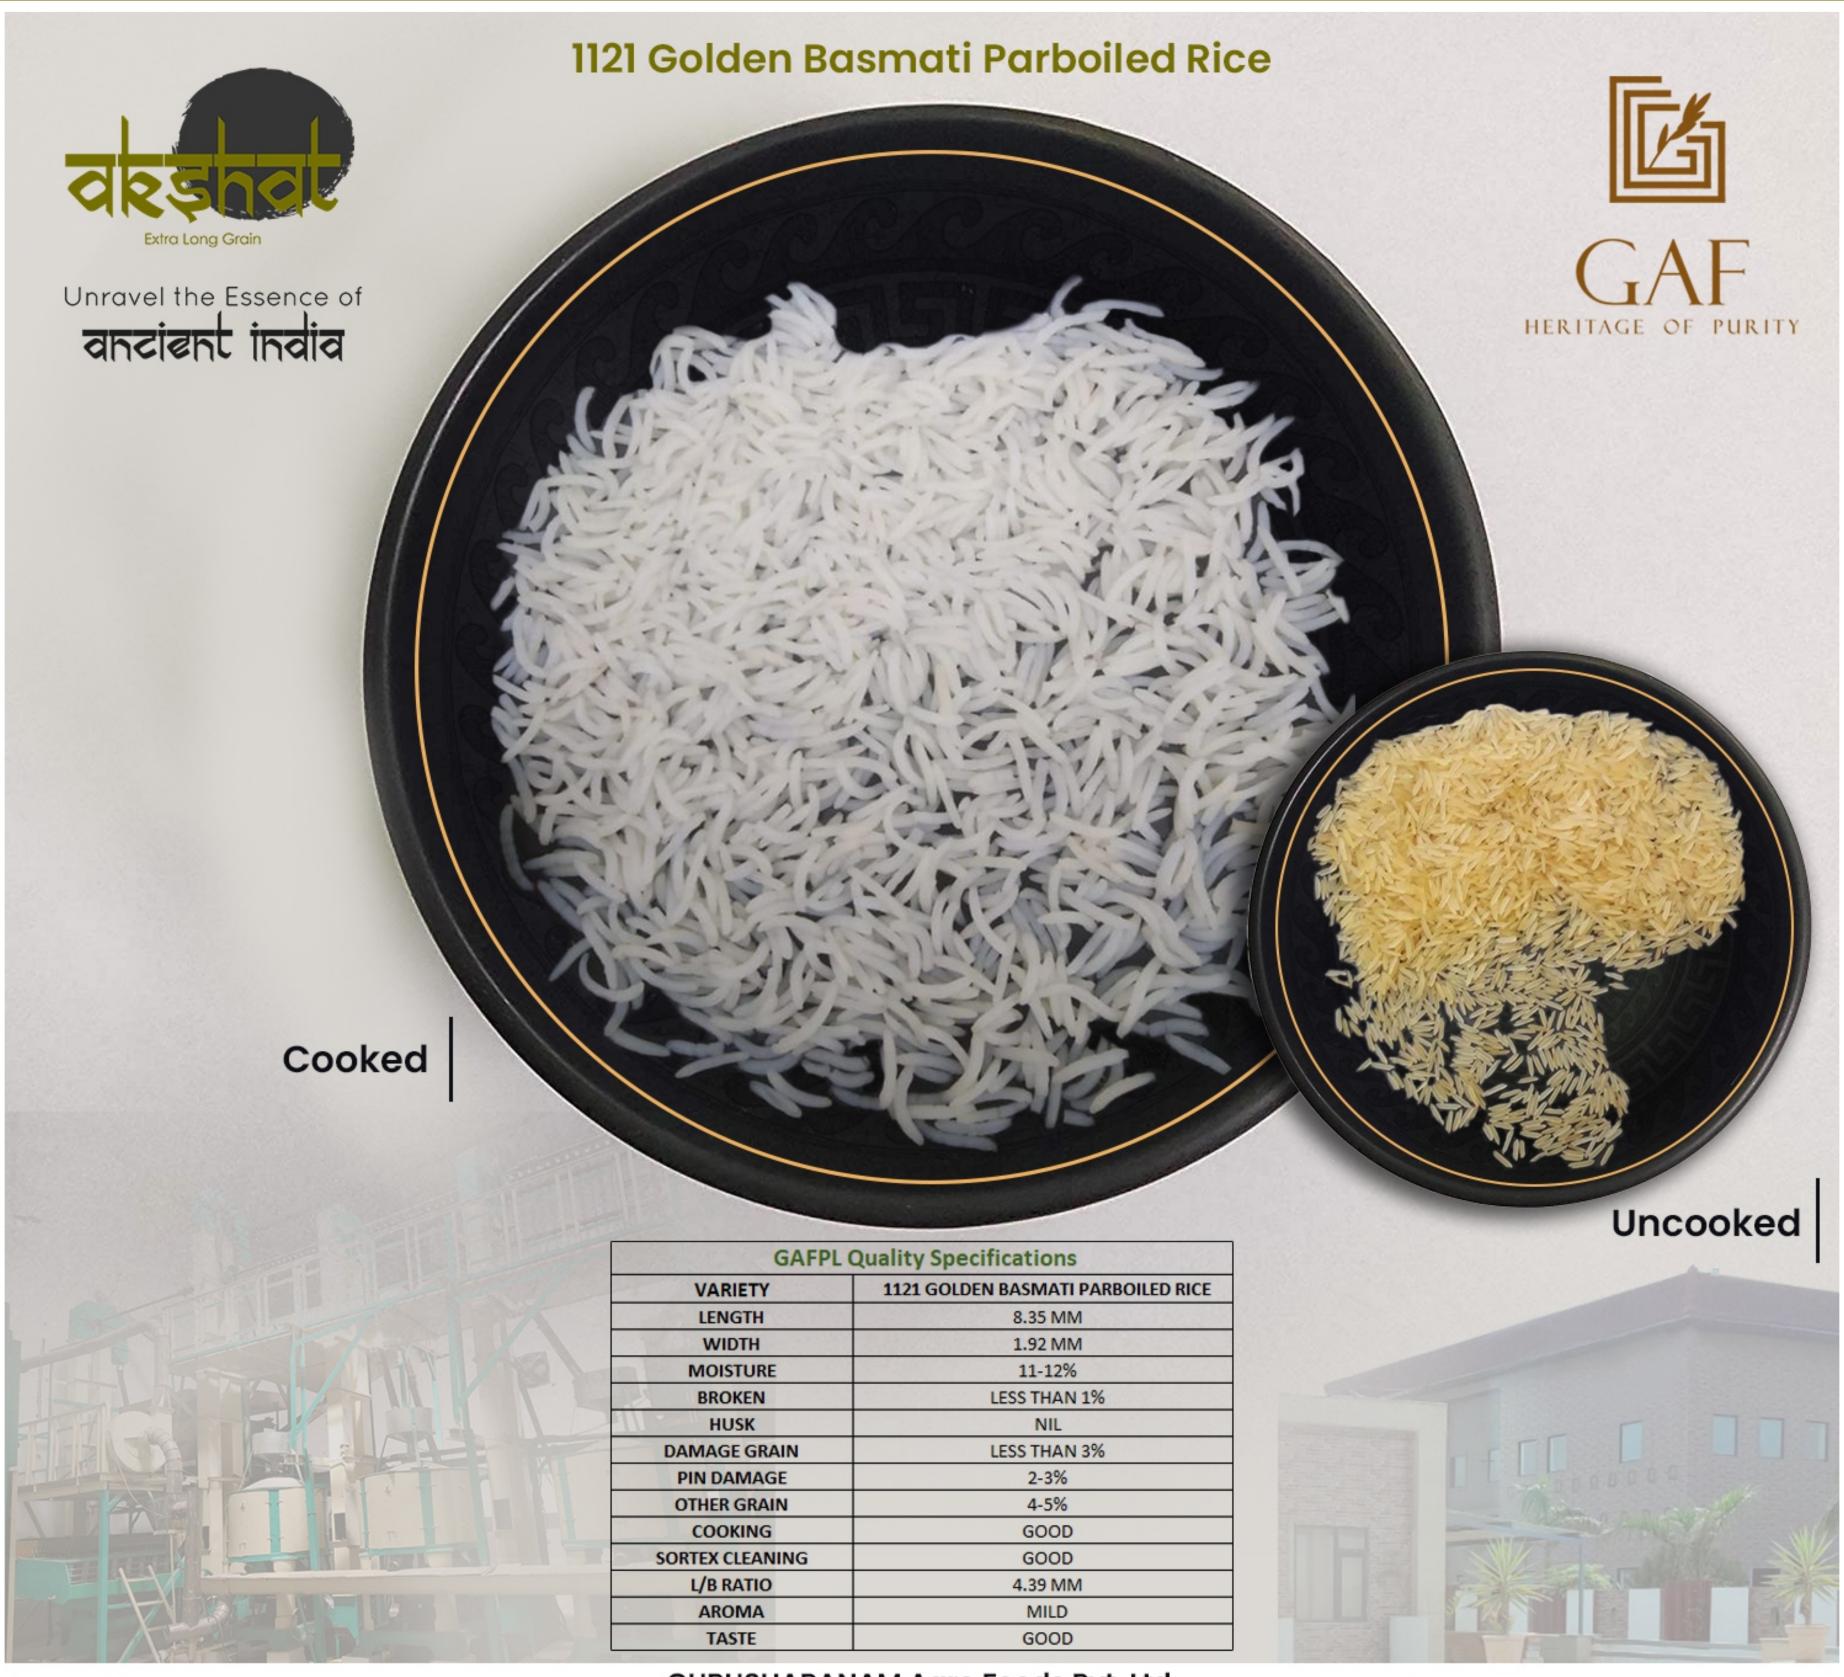

## 1121 Basmati Rice

1121 Basmati Rice has the world's longest grain, before as well as after cooking and gives 30% more volume than any other Basmati variety. 1121 Basmati Rice grade is known worldwide for its long length, excellent cooking qualities, unique aroma, special sweet taste and high nutritional value. When it comes to the longest grain and fine dining, people always choose 1121 basmati rice. No matter if you are a biryani lover or Italian foodie, your plate and your stomach will be incomplete without a bowl of 1121 basmati rice.

Here we describe some of the great features which make this basmati rice top choice among rice lovers.