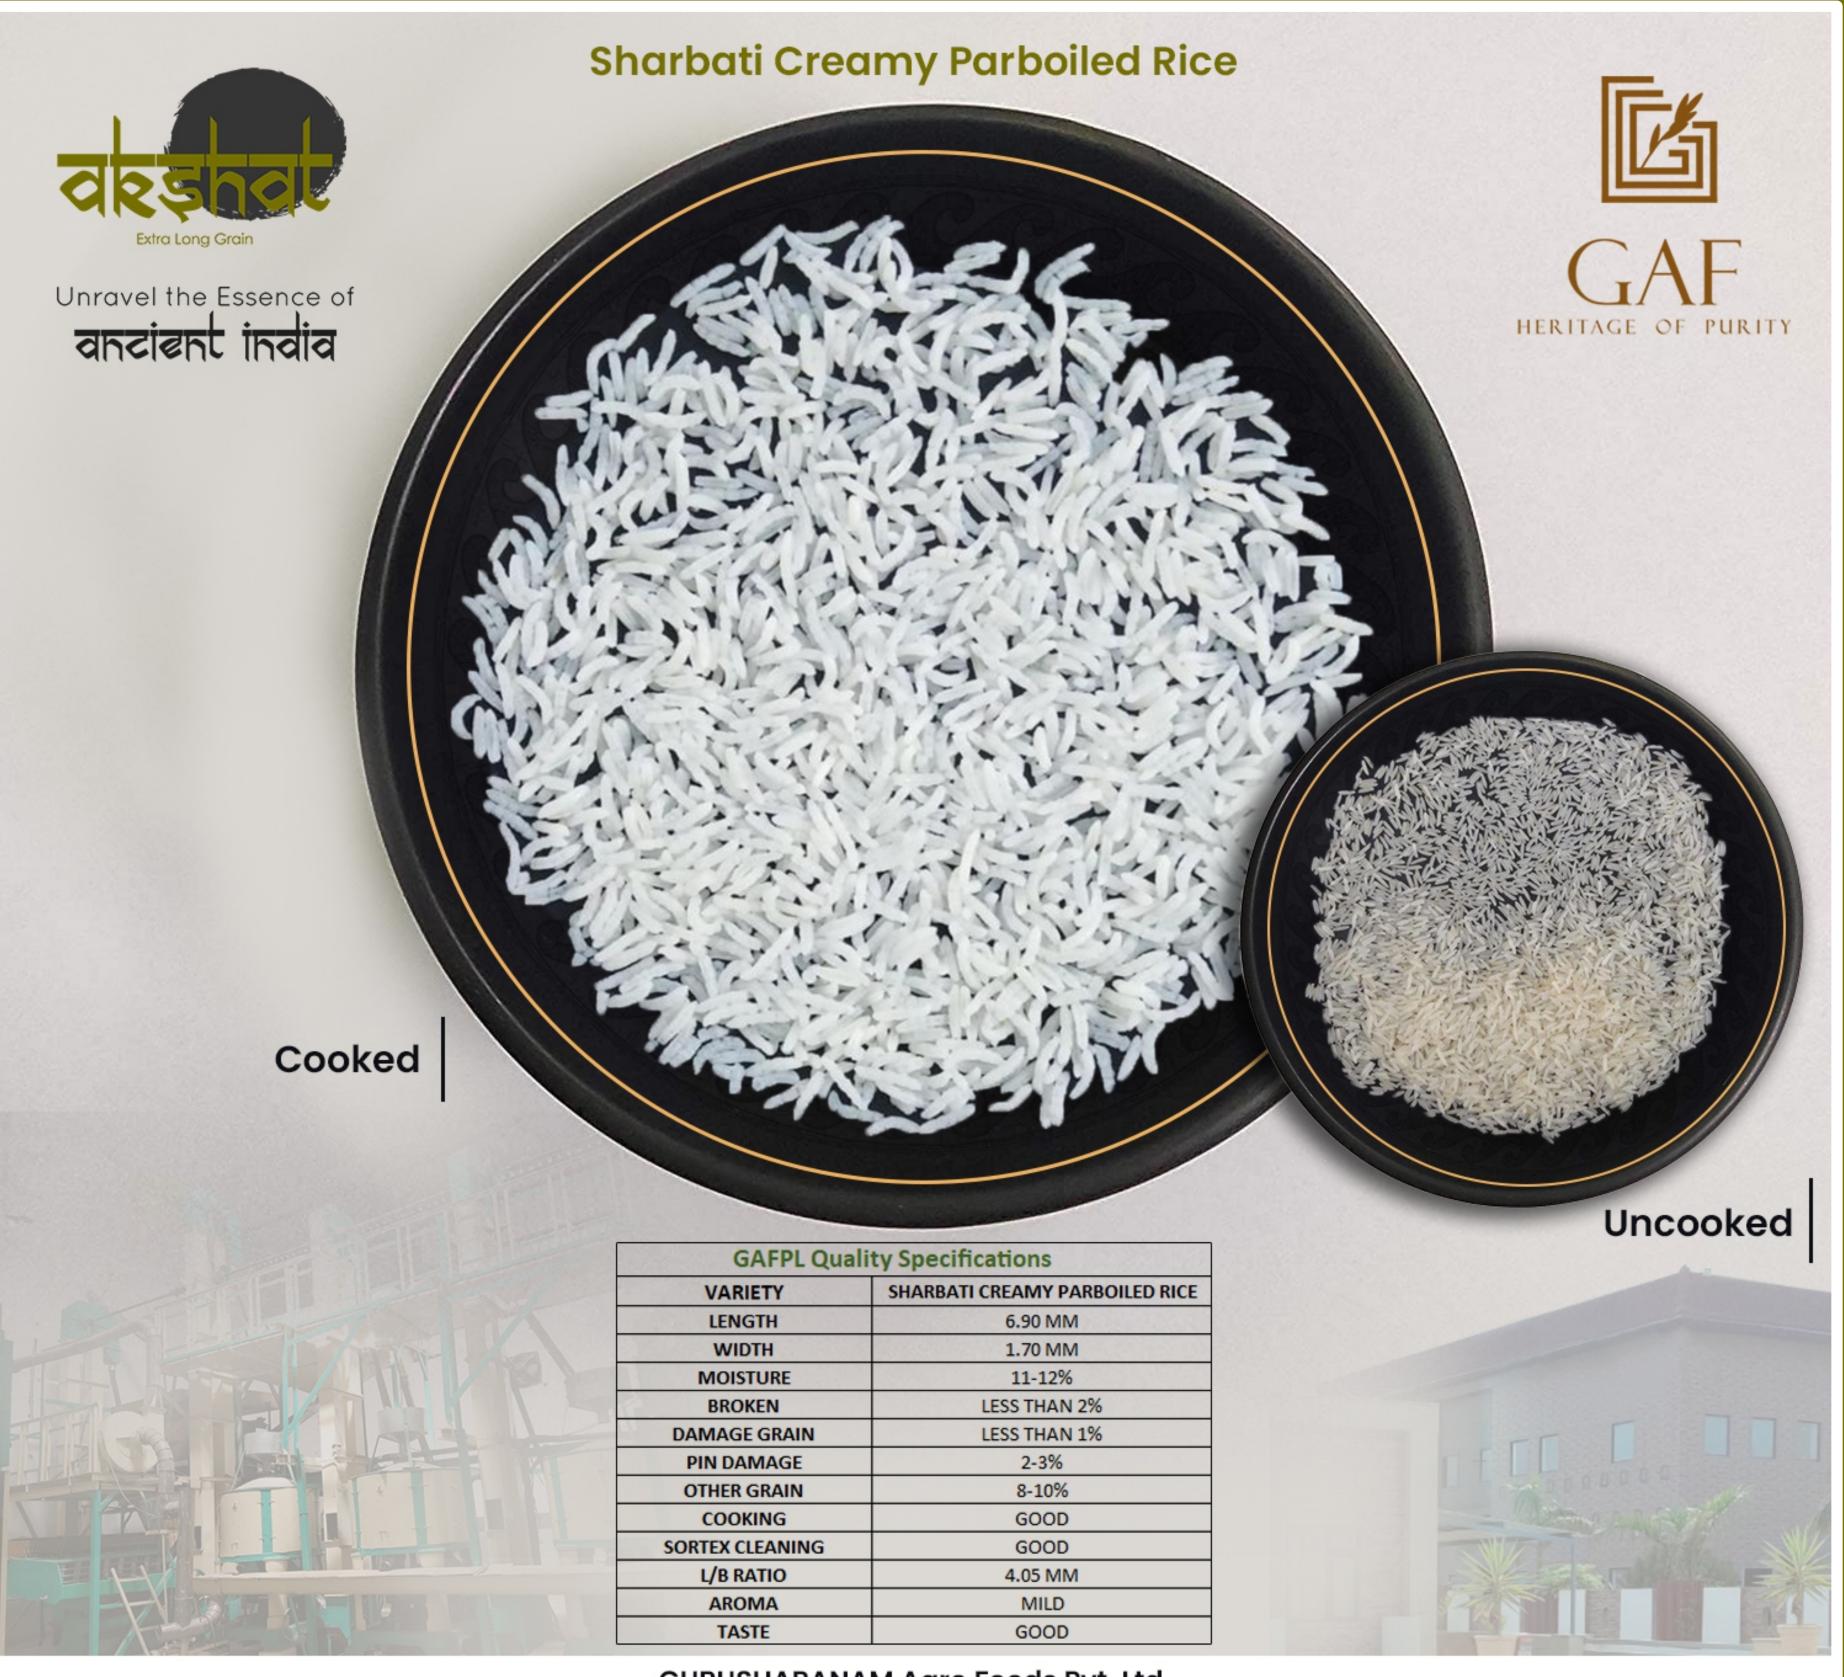

## Sharbati Basmati Rice

Sharbati Rice is a variety of basmati rice and is very economical. Long Grain Sharbati Rice is easy to digest as it consists of quality dietary fiber. Some of the unique features of our rice are its fragrant aroma and taste. Sharbati Basmati Rice is known for its scrumptious taste, non-sticky nature and excellent quality.