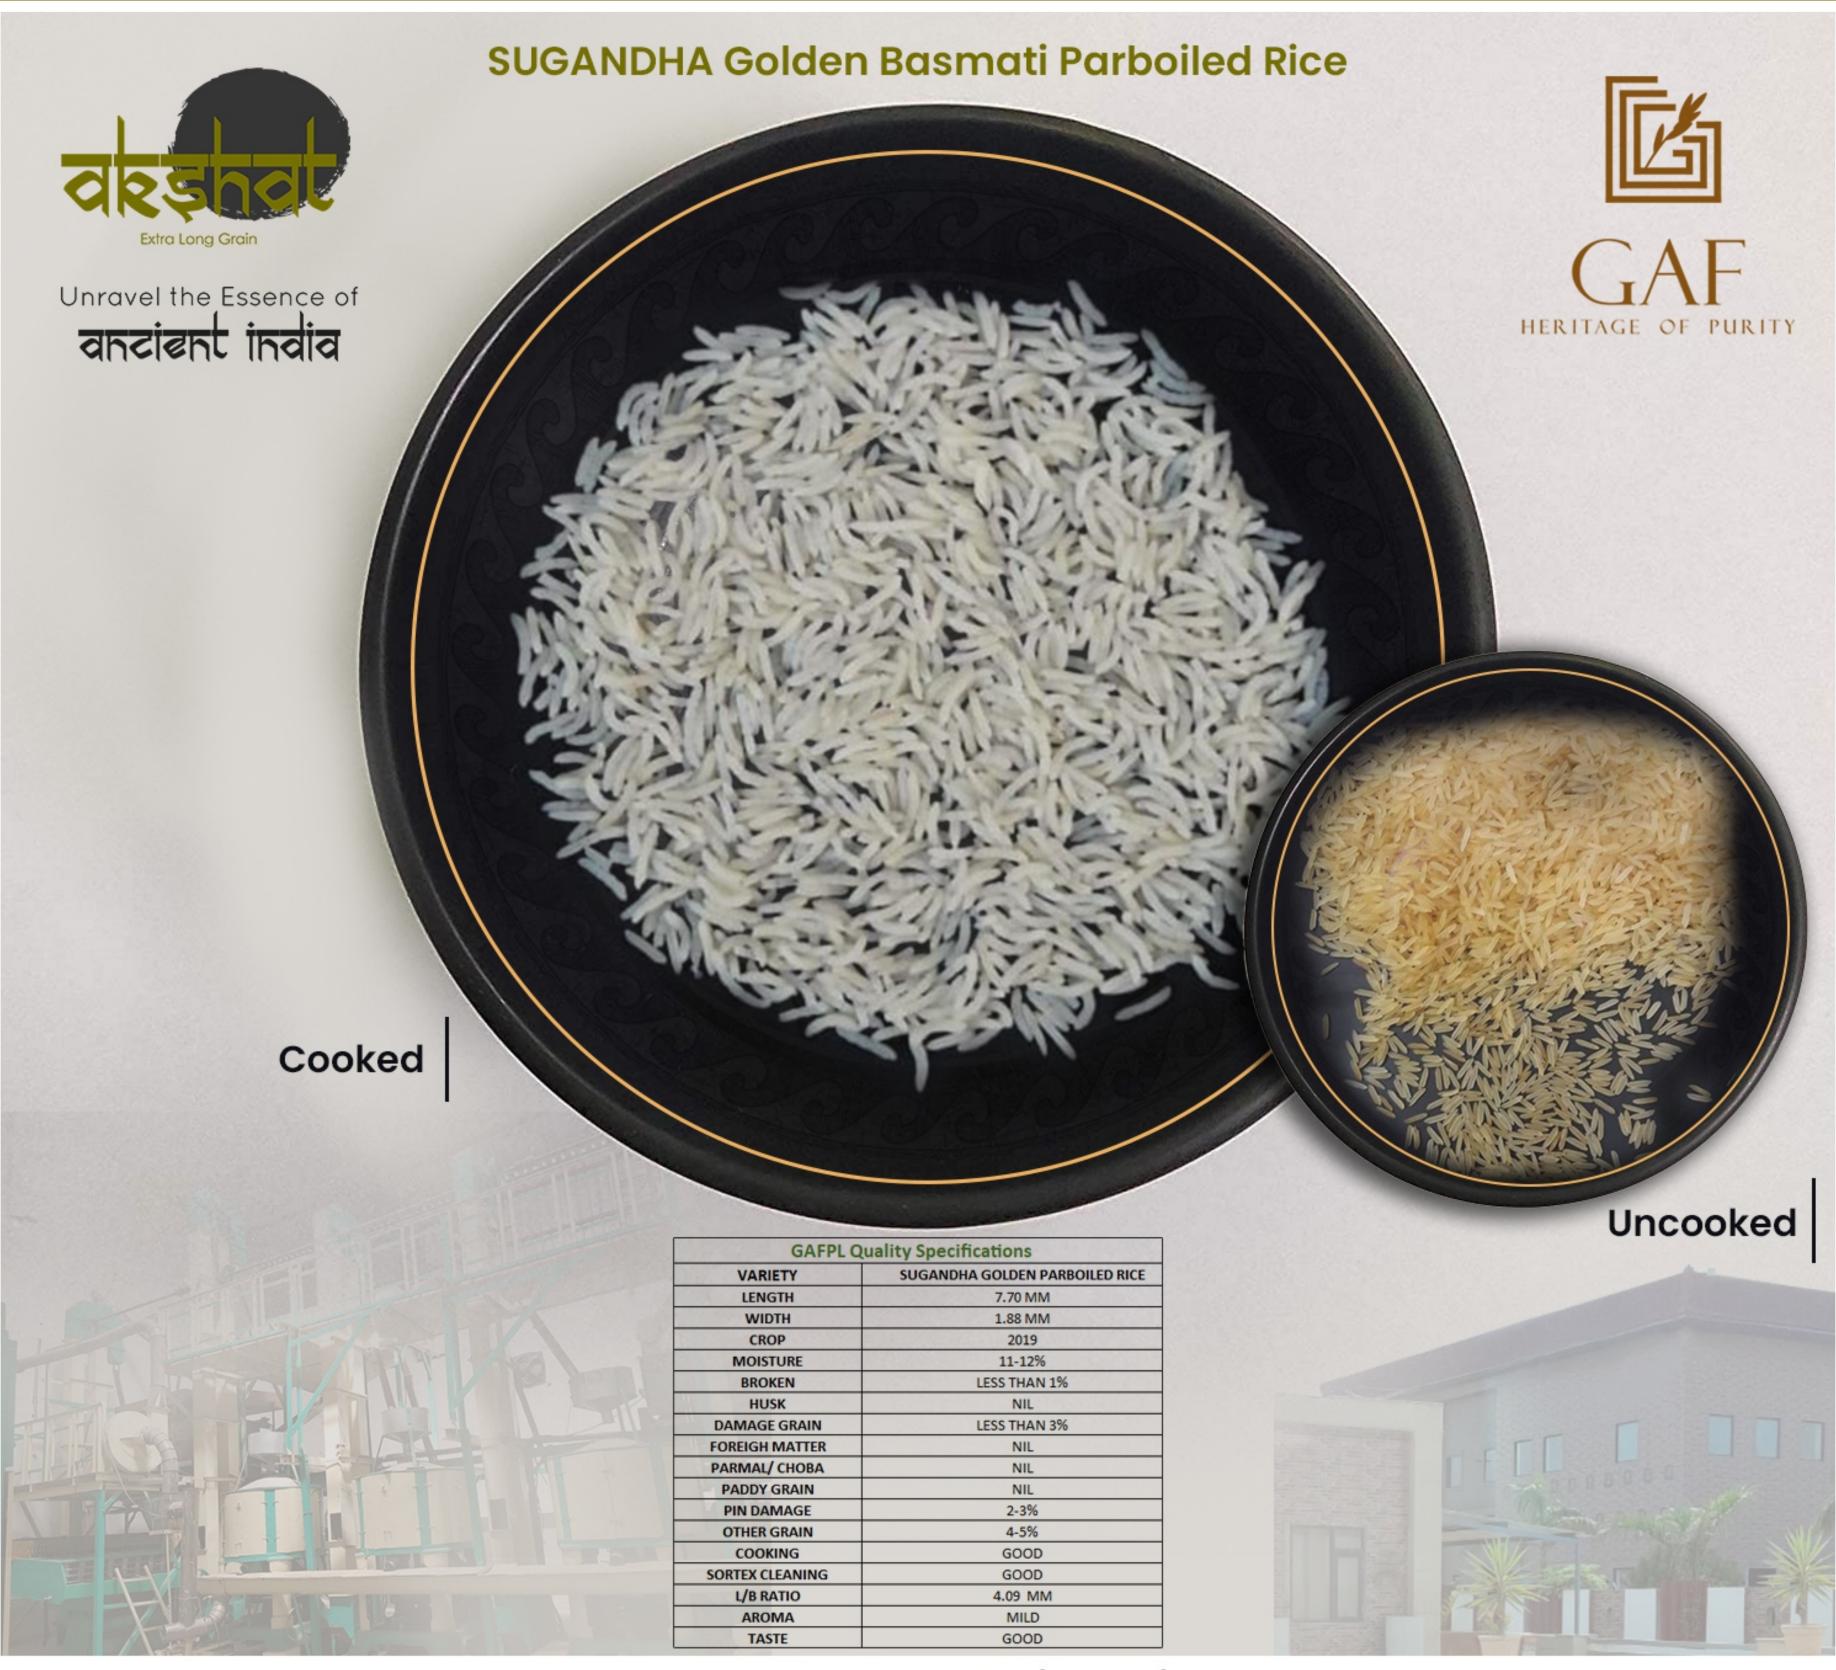

# Sugandha Basmati Rice

Sugandha Basmati Rice is highly aromatic and is appreciated for its slender grains and delicious taste. Nutritional value of Sugandha Basmati Rice is quite high, thus it is widely used for daily meal preparation in households, restaurants and other food catering areas. It has good degree of natural aroma in both raw and cooked states.