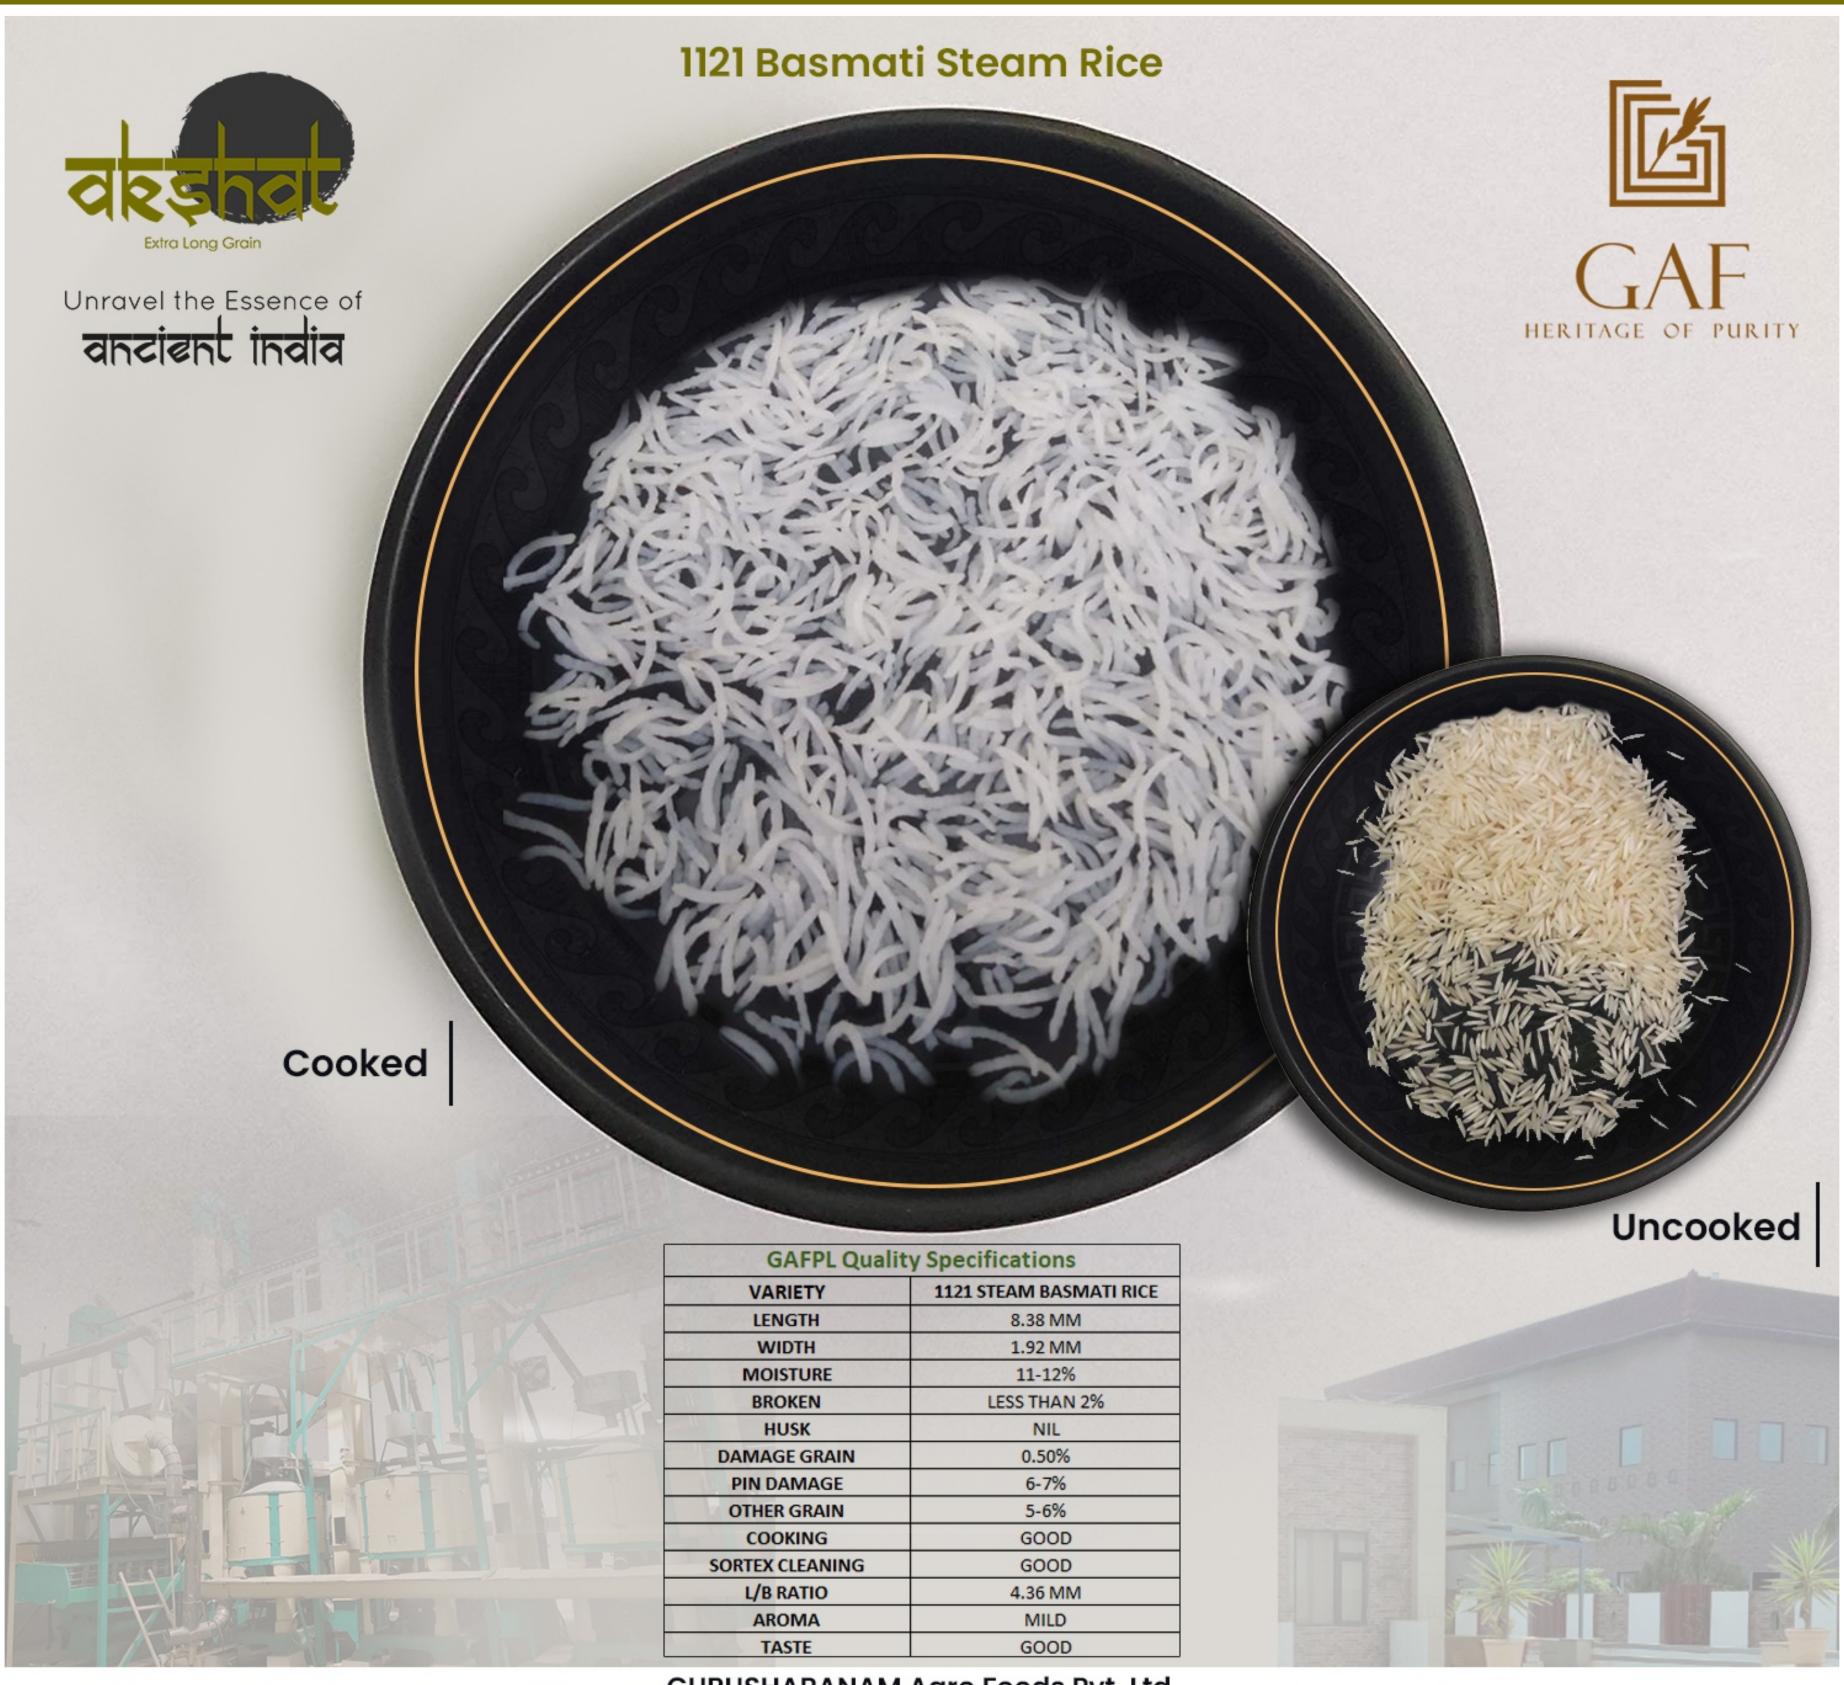

## 1718 Basmati Rice

New Basmati variety, called 1718 is an improved version of the iconic pusa 1121. It is a modified rice seed of the PUSA 1121 basmati variety which is resistant to bacterial leaf blight and prevents flattening of crop during rain, hailstorm or strong wind.

The yield is also comparatively higher and ripening of the seed also take lesser time than other basmati varieties.

#### 1718 Parboiled Steam Rice