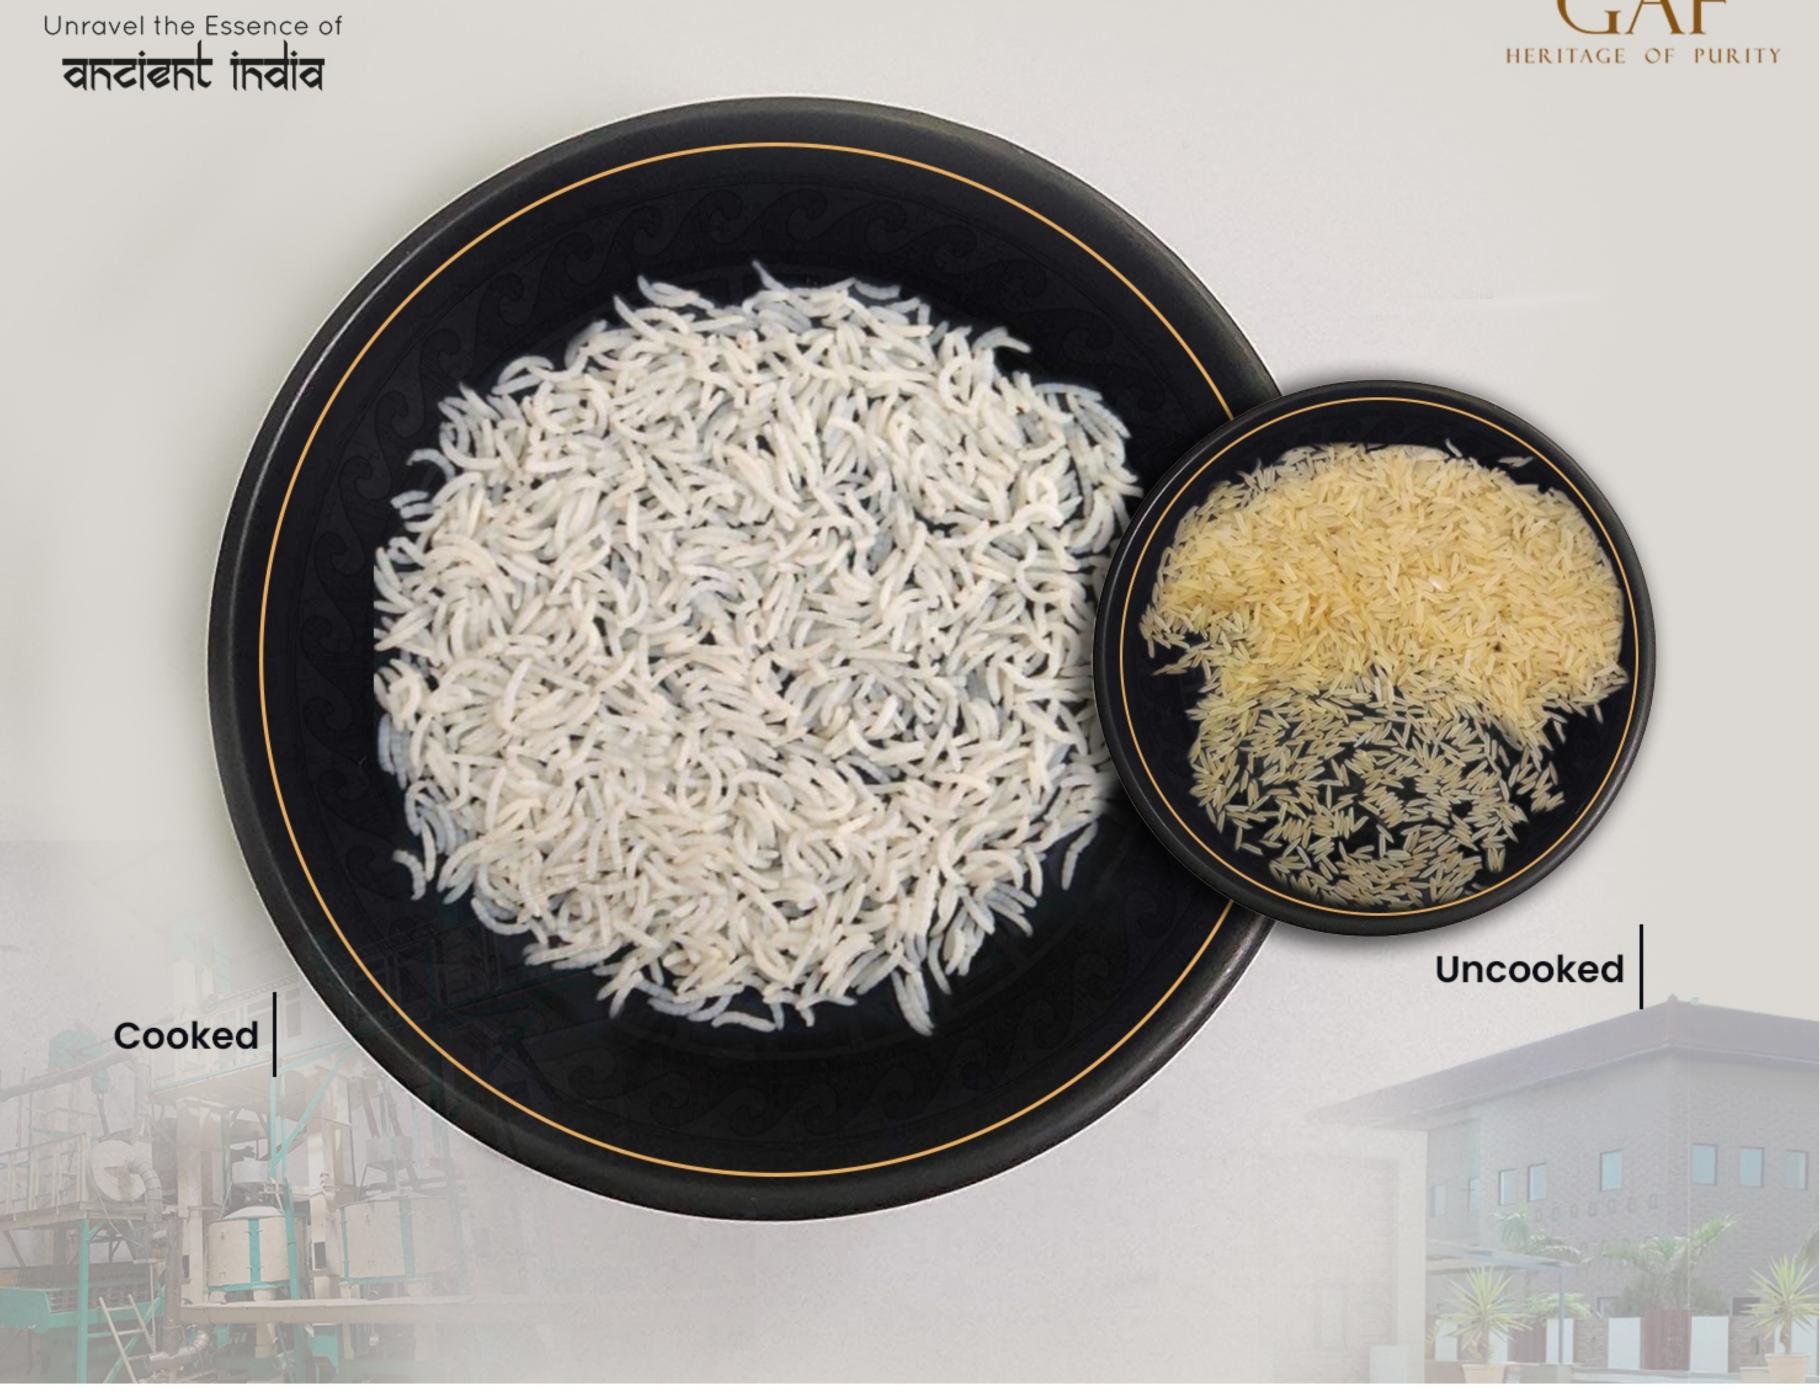

ly maturing basmati rice variety & has high yield. Experience the fine taste and the mouth-watering aroma of the PUSA Basmati Rice. Behold! These are not the only qualities associated with this newly developed variety of rice. It's each and every grain cooks to perfection and the mere sight and smell make it hard to resist the urge to taste it. This variant of rice is an improved version of the hybrid aromatic basmati rice with an average grain length of 7.3 mm. This variety of rice is relatively newer and hence, much better than others. Our experts go the extra mile during the production of the PUSA Basmati Rice. Order it now to taste the newly develop variety of rice, which also ranks among the best, and relish a taste like never before.







#### Golden Pusa Parboiled Basmati Rice





# Sugandha Basmati Rice



Sugandha Basmati Rice is highly aromatic and is appreciated for its slender grains and delicious taste. Nutritional value of Sugandha Basmati Rice is quite high, thus it is widely used for daily meal preparation in households, restaurants and other food catering areas. It has good degree of natural aroma in both raw and cooked states.









## Sharbati Basmati Rice



Sharbati Rice is a variety of basmati rice and is very economical. Long Grain Sharbati Rice is easy to digest as it consists of quality dietary fiber. Some of the unique features of our rice are its fragrant aroma and taste. Sharbati Basmati Rice is known for its scrumptious taste, non-sticky nature and excellent quality.









## PR11 Non-Basmati Rice



PR 11 is a long grain Non Basmati Ri