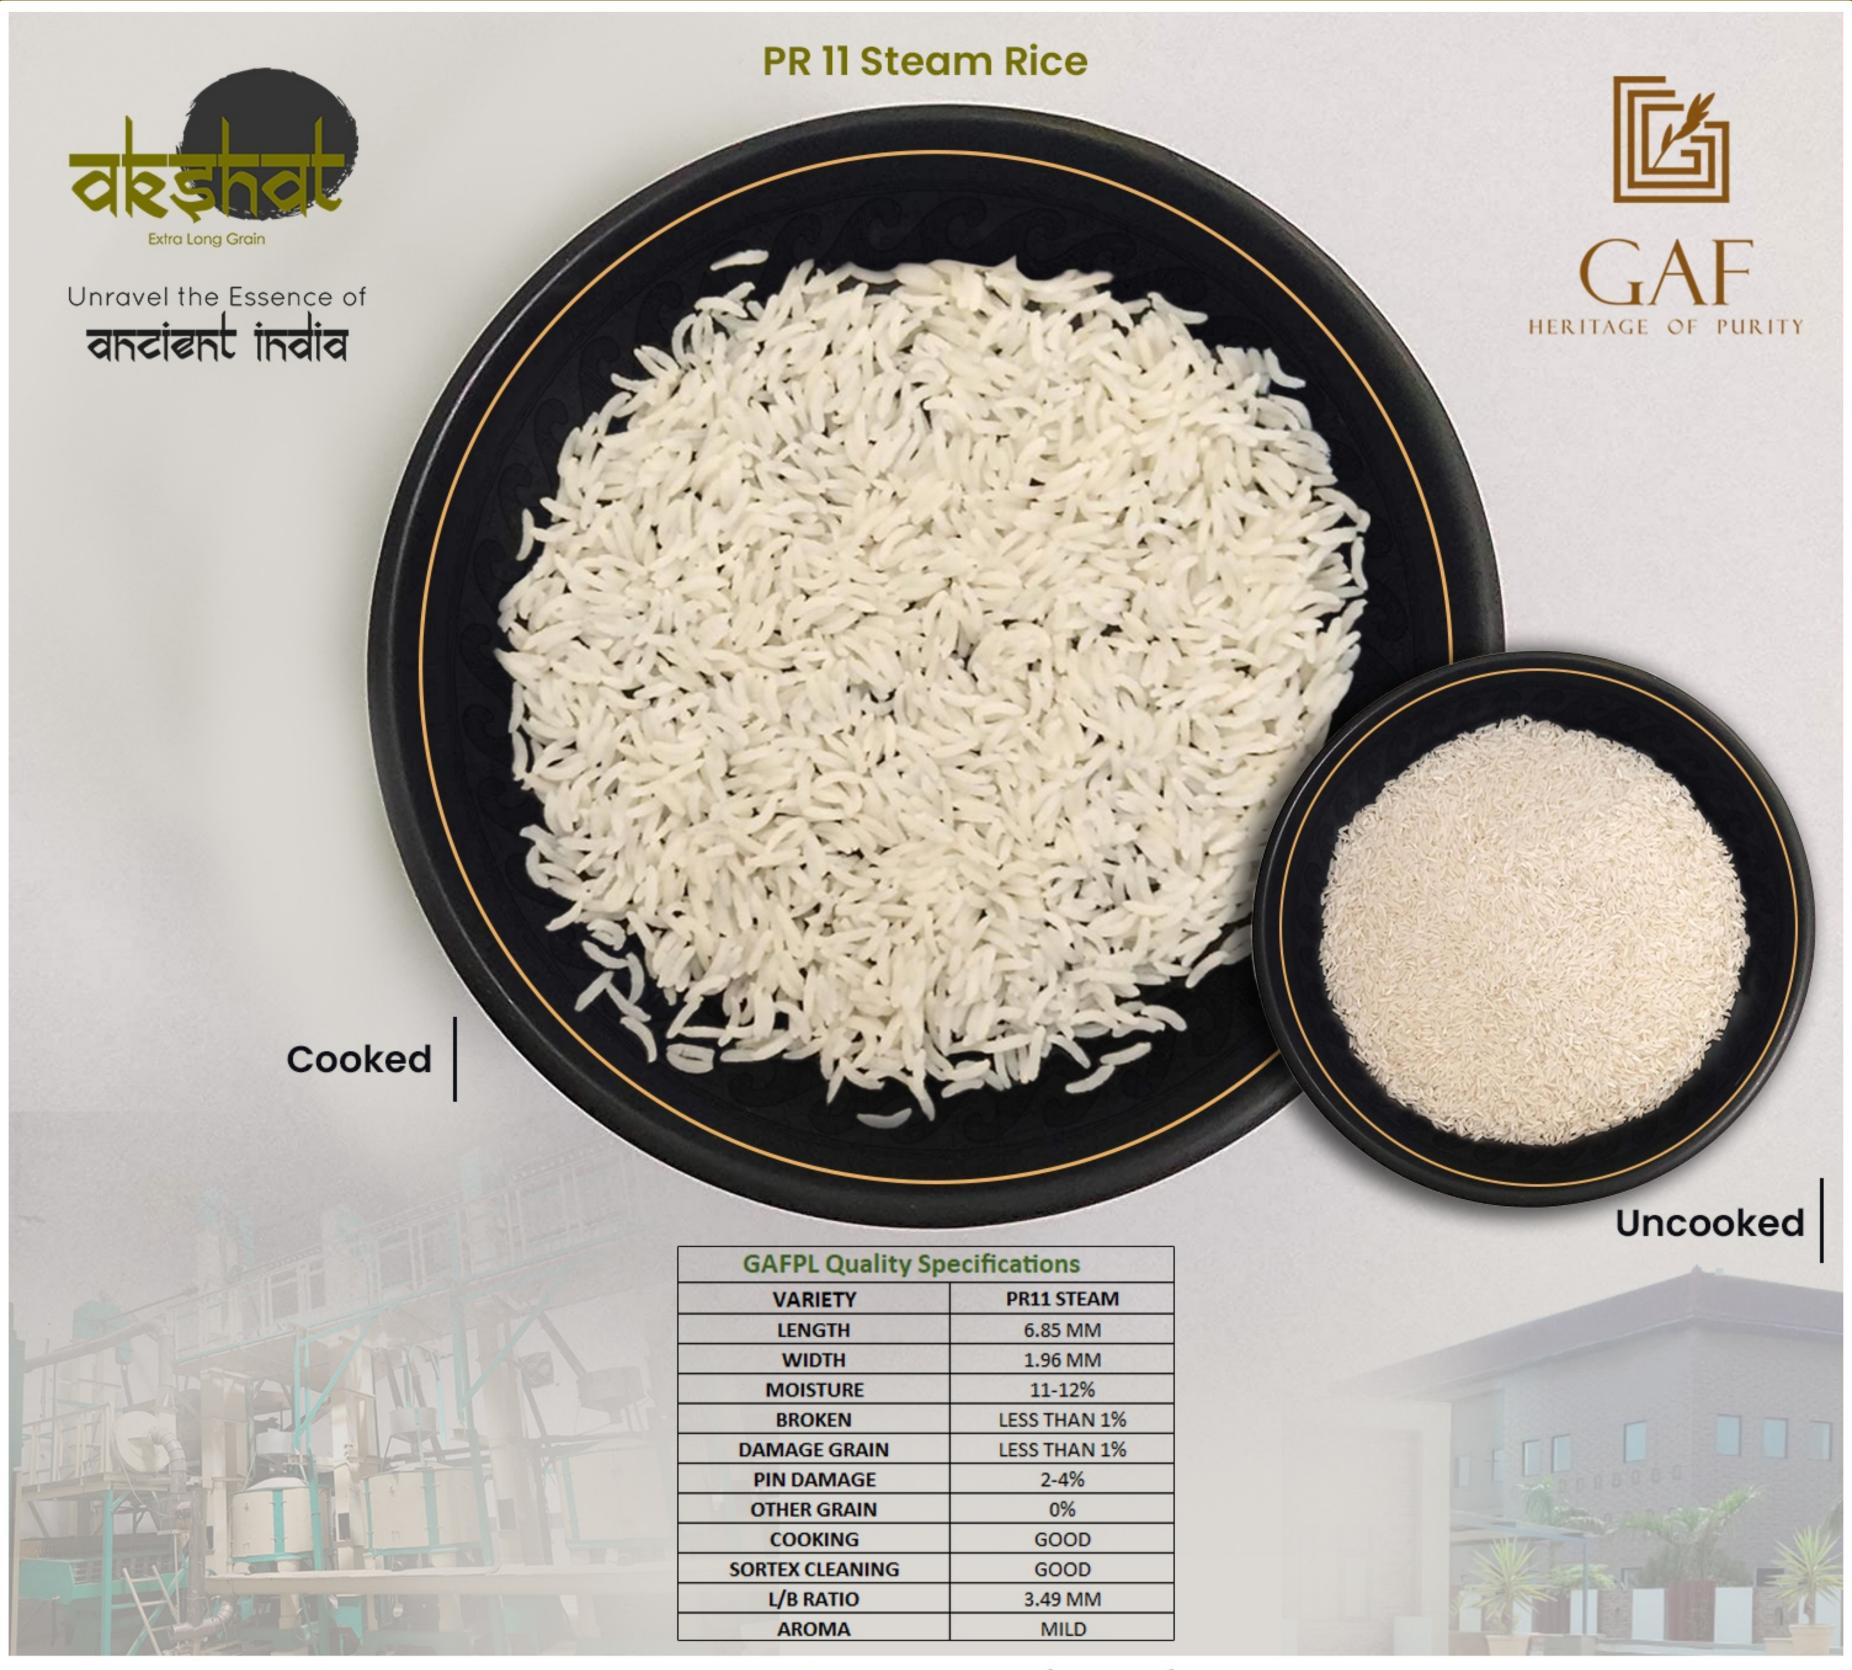

## PR11 Non-Basmati Rice

PR 11 is a long grain Non Basmati Rice and is known for its quality of fast cooking. This rice is rich in carbohydrates, is non-sticky after cooking and has uniform grain size. PR11 rice is mostly grown in Plains of Himachal Pradesh, Haryana and Punjab.