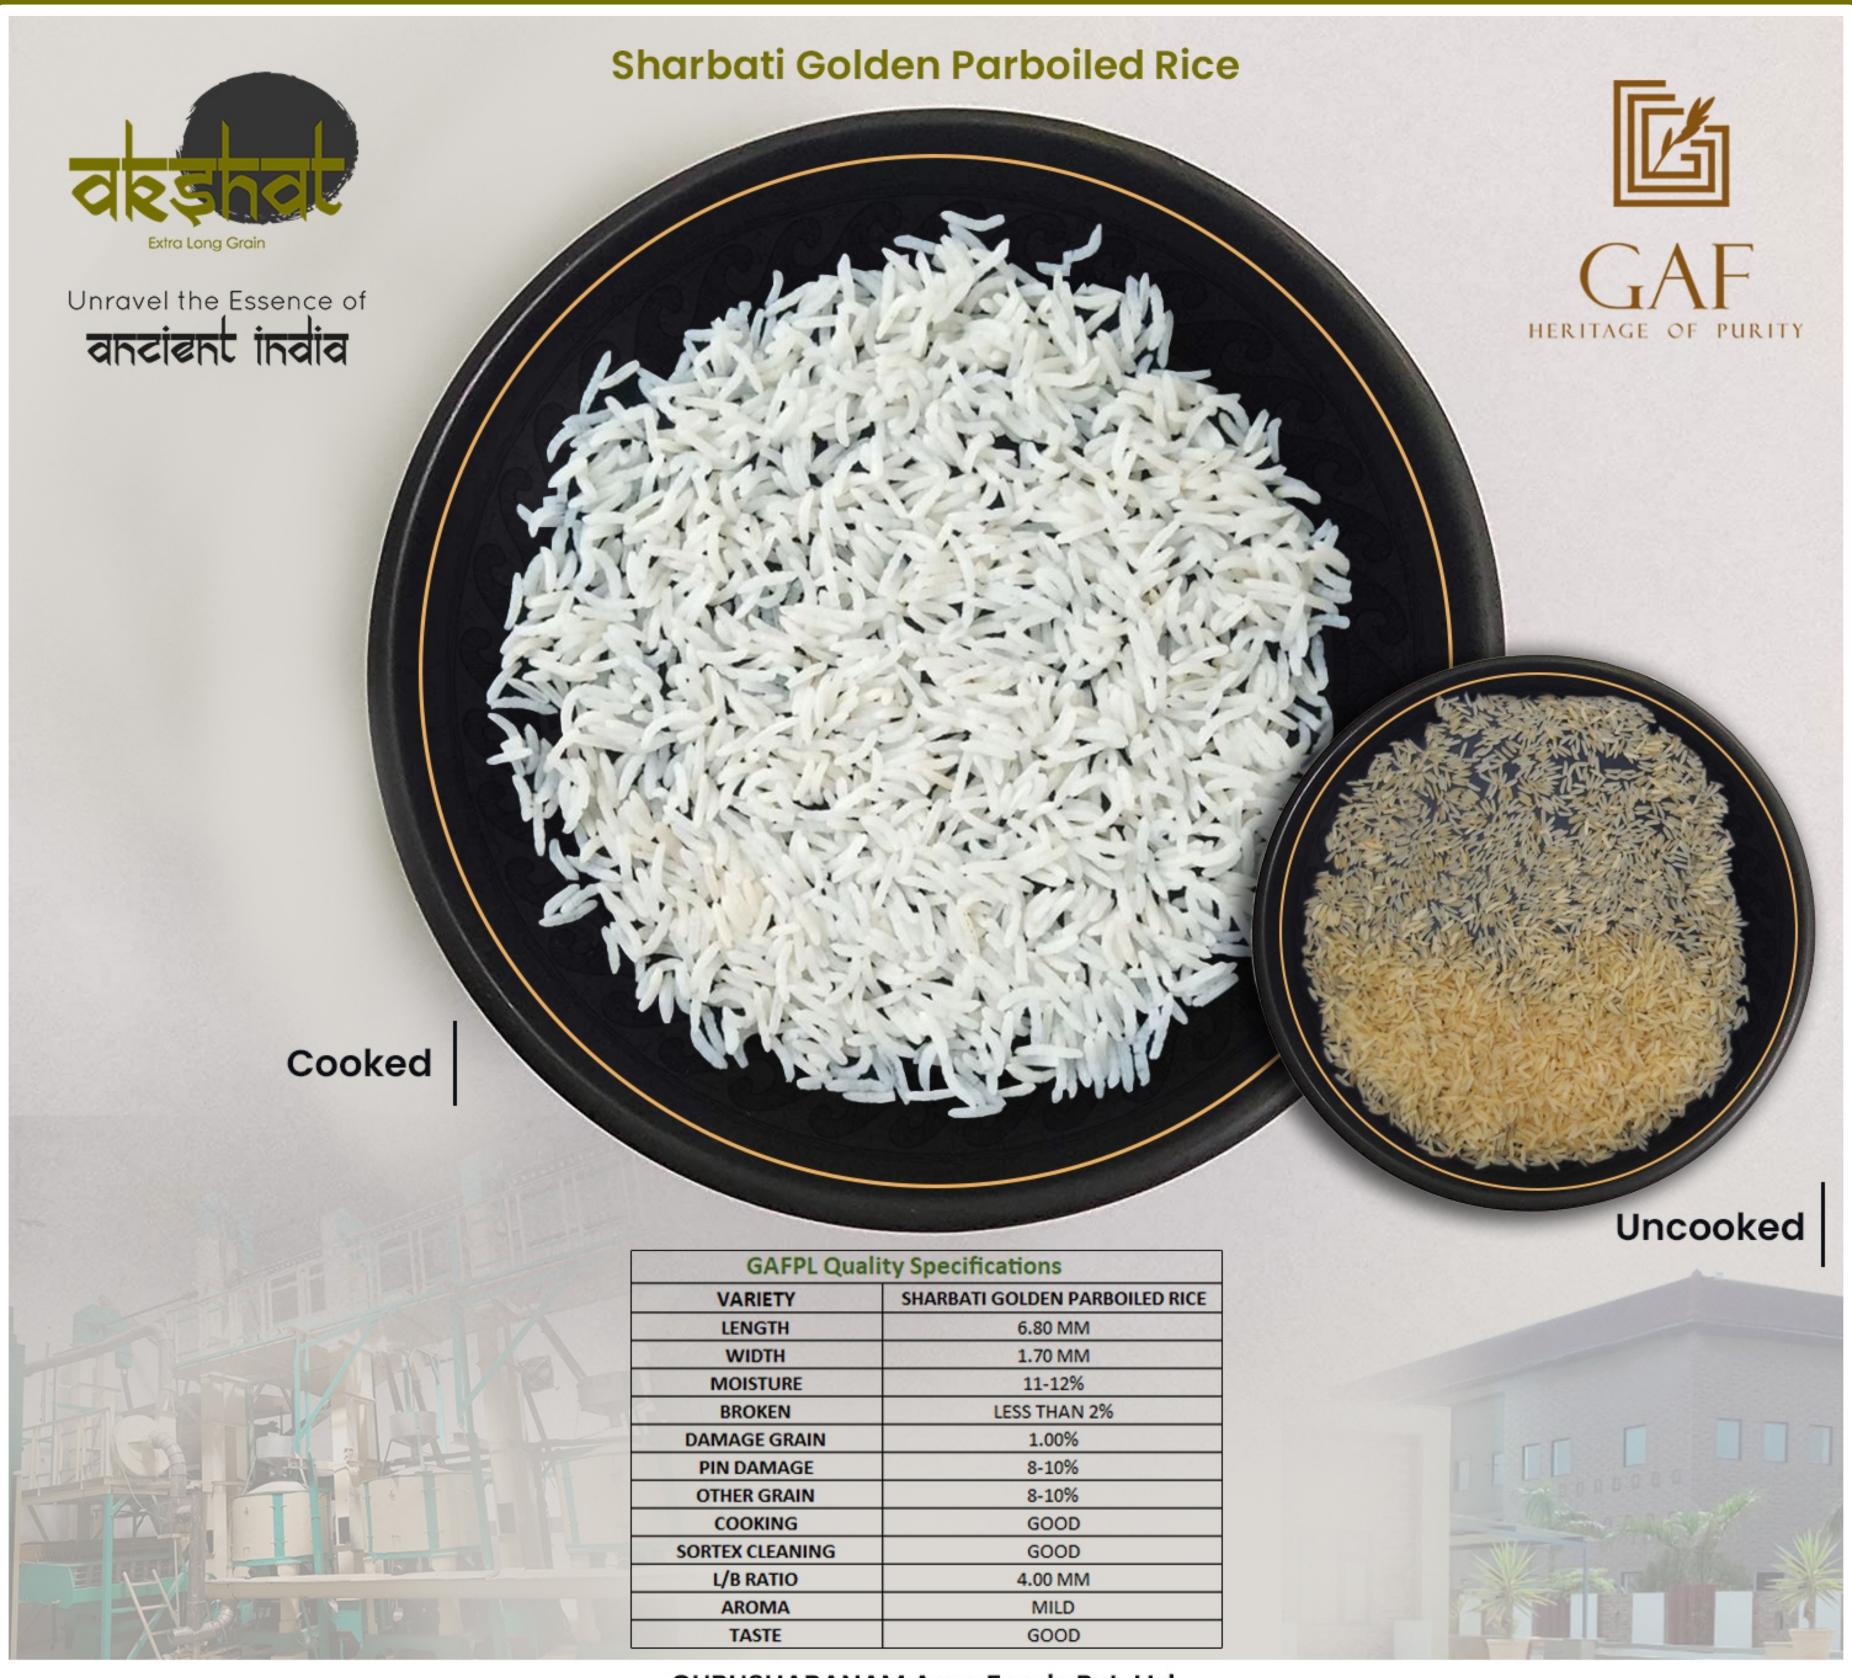

## Sharbati Basmati Rice

Sharbati Rice is a variety of basmati rice and is very economical. Long Grain Sharbati Rice is easy to digest as it consists of quality dietary fiber. Some of the unique features of our rice are its fragrant aroma and taste. Sharbati Basmati Rice is known for its scrumptious taste, non-sticky nature and excellent quality.