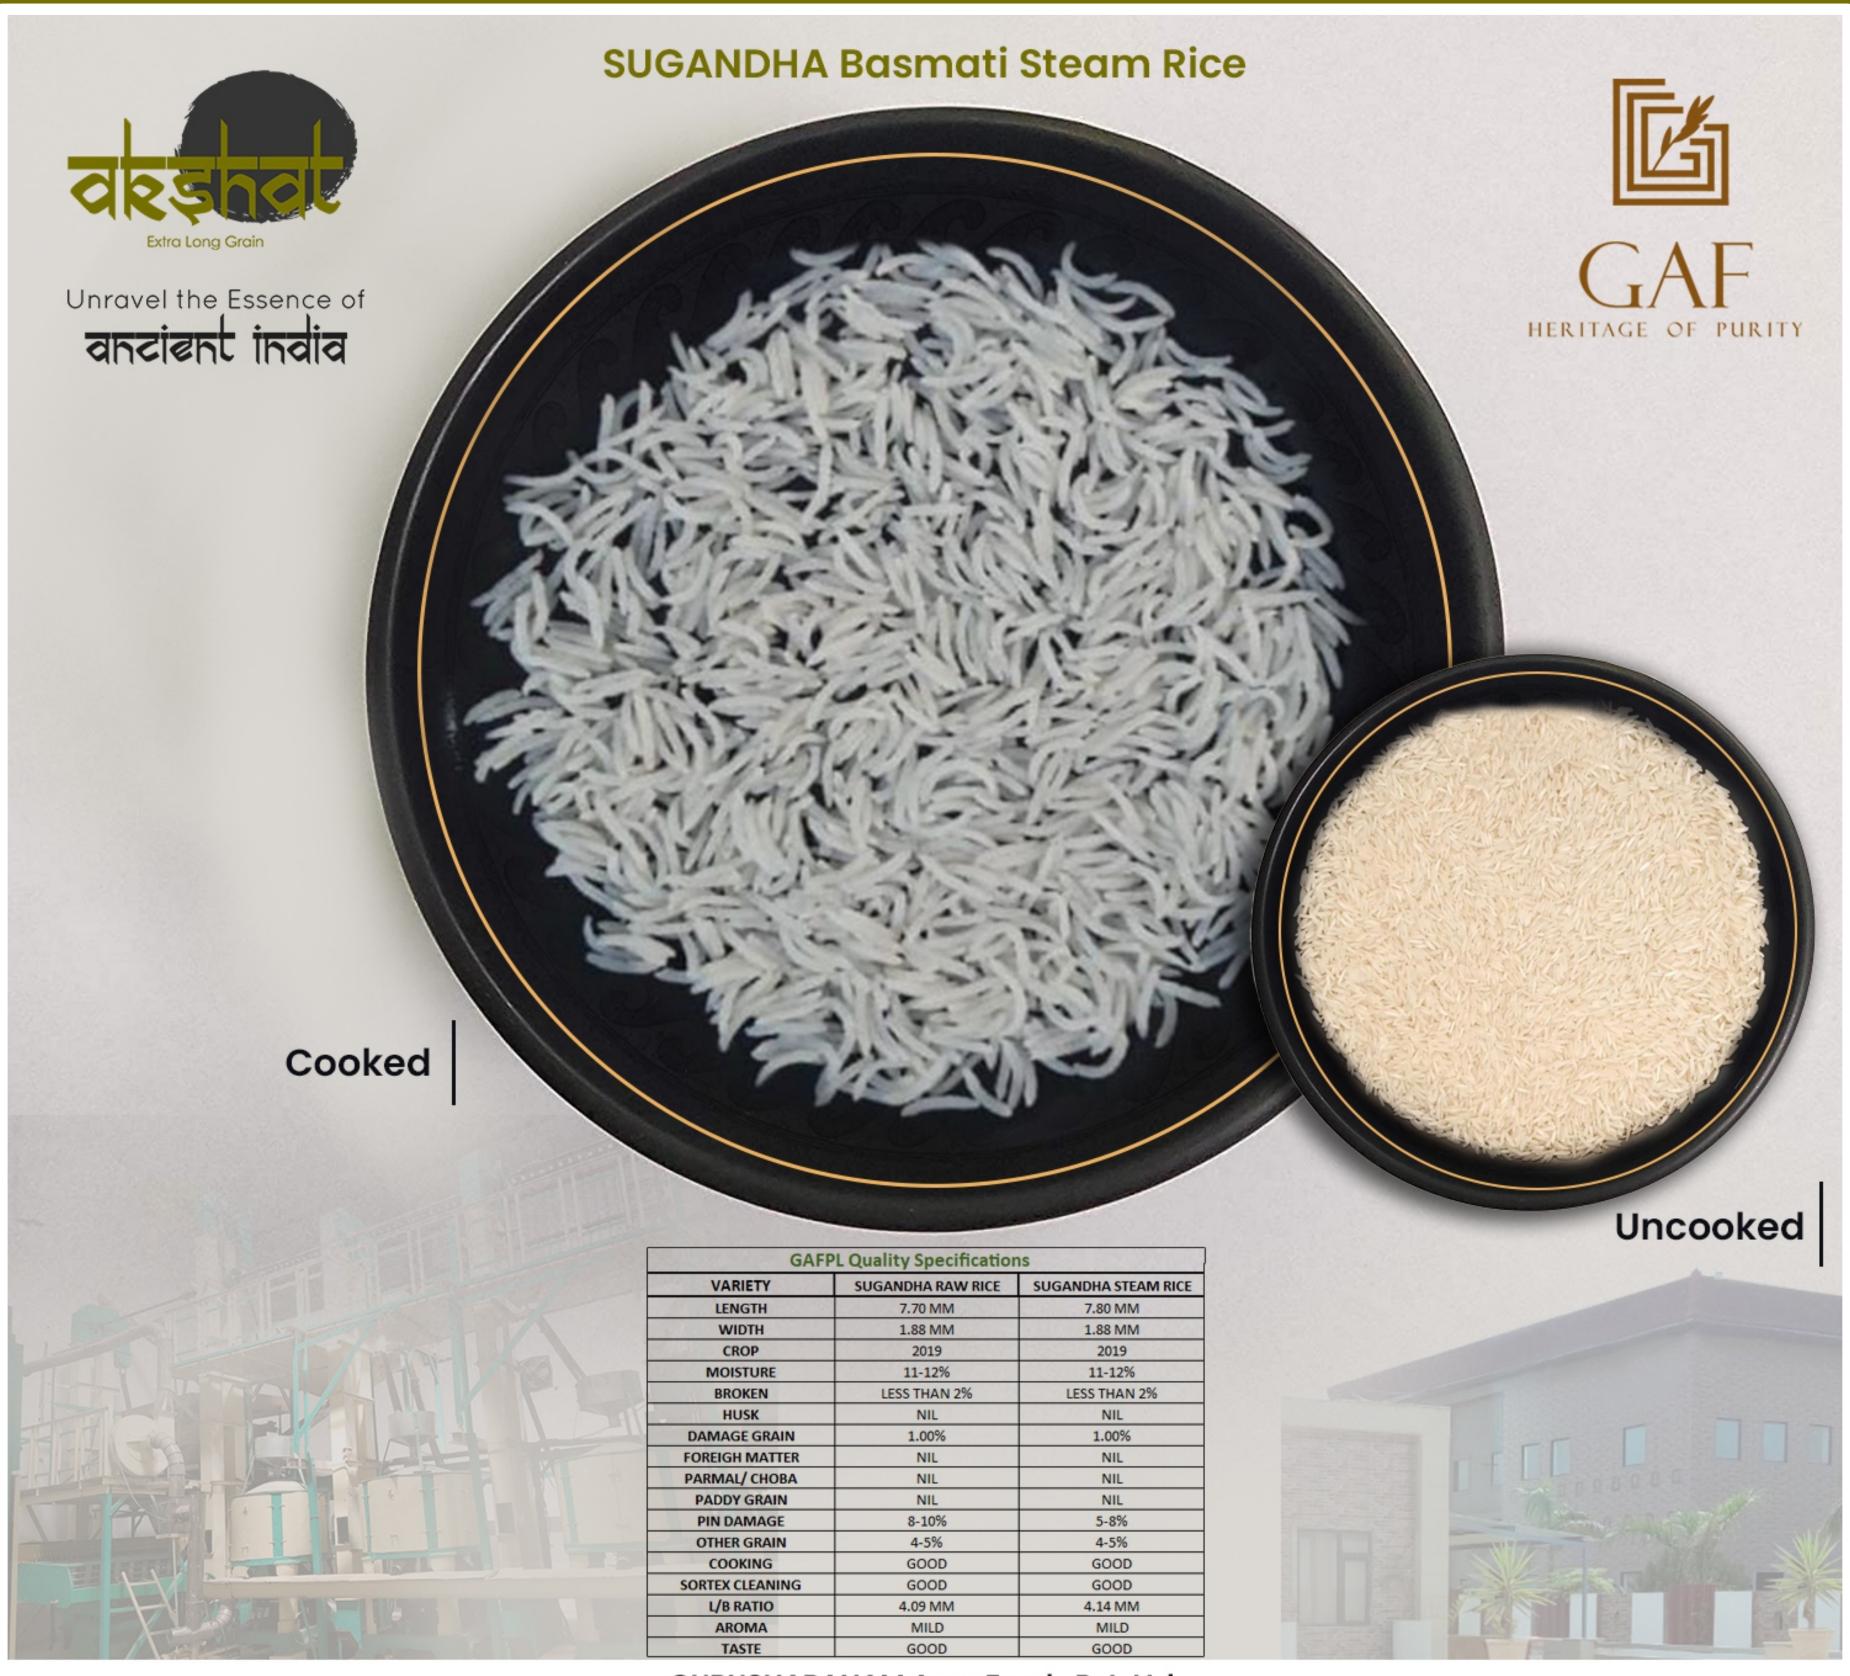

# Sugandha Basmati Rice

Sugandha Basmati Rice is highly aromatic and is appreciated for its slender grains and delicious taste. Nutritional value of Sugandha Basmati Rice is quite high, thus it is widely used for daily meal preparation in households, restaurants and other food catering areas. It has good degree of natural aroma in both raw and cooked states.