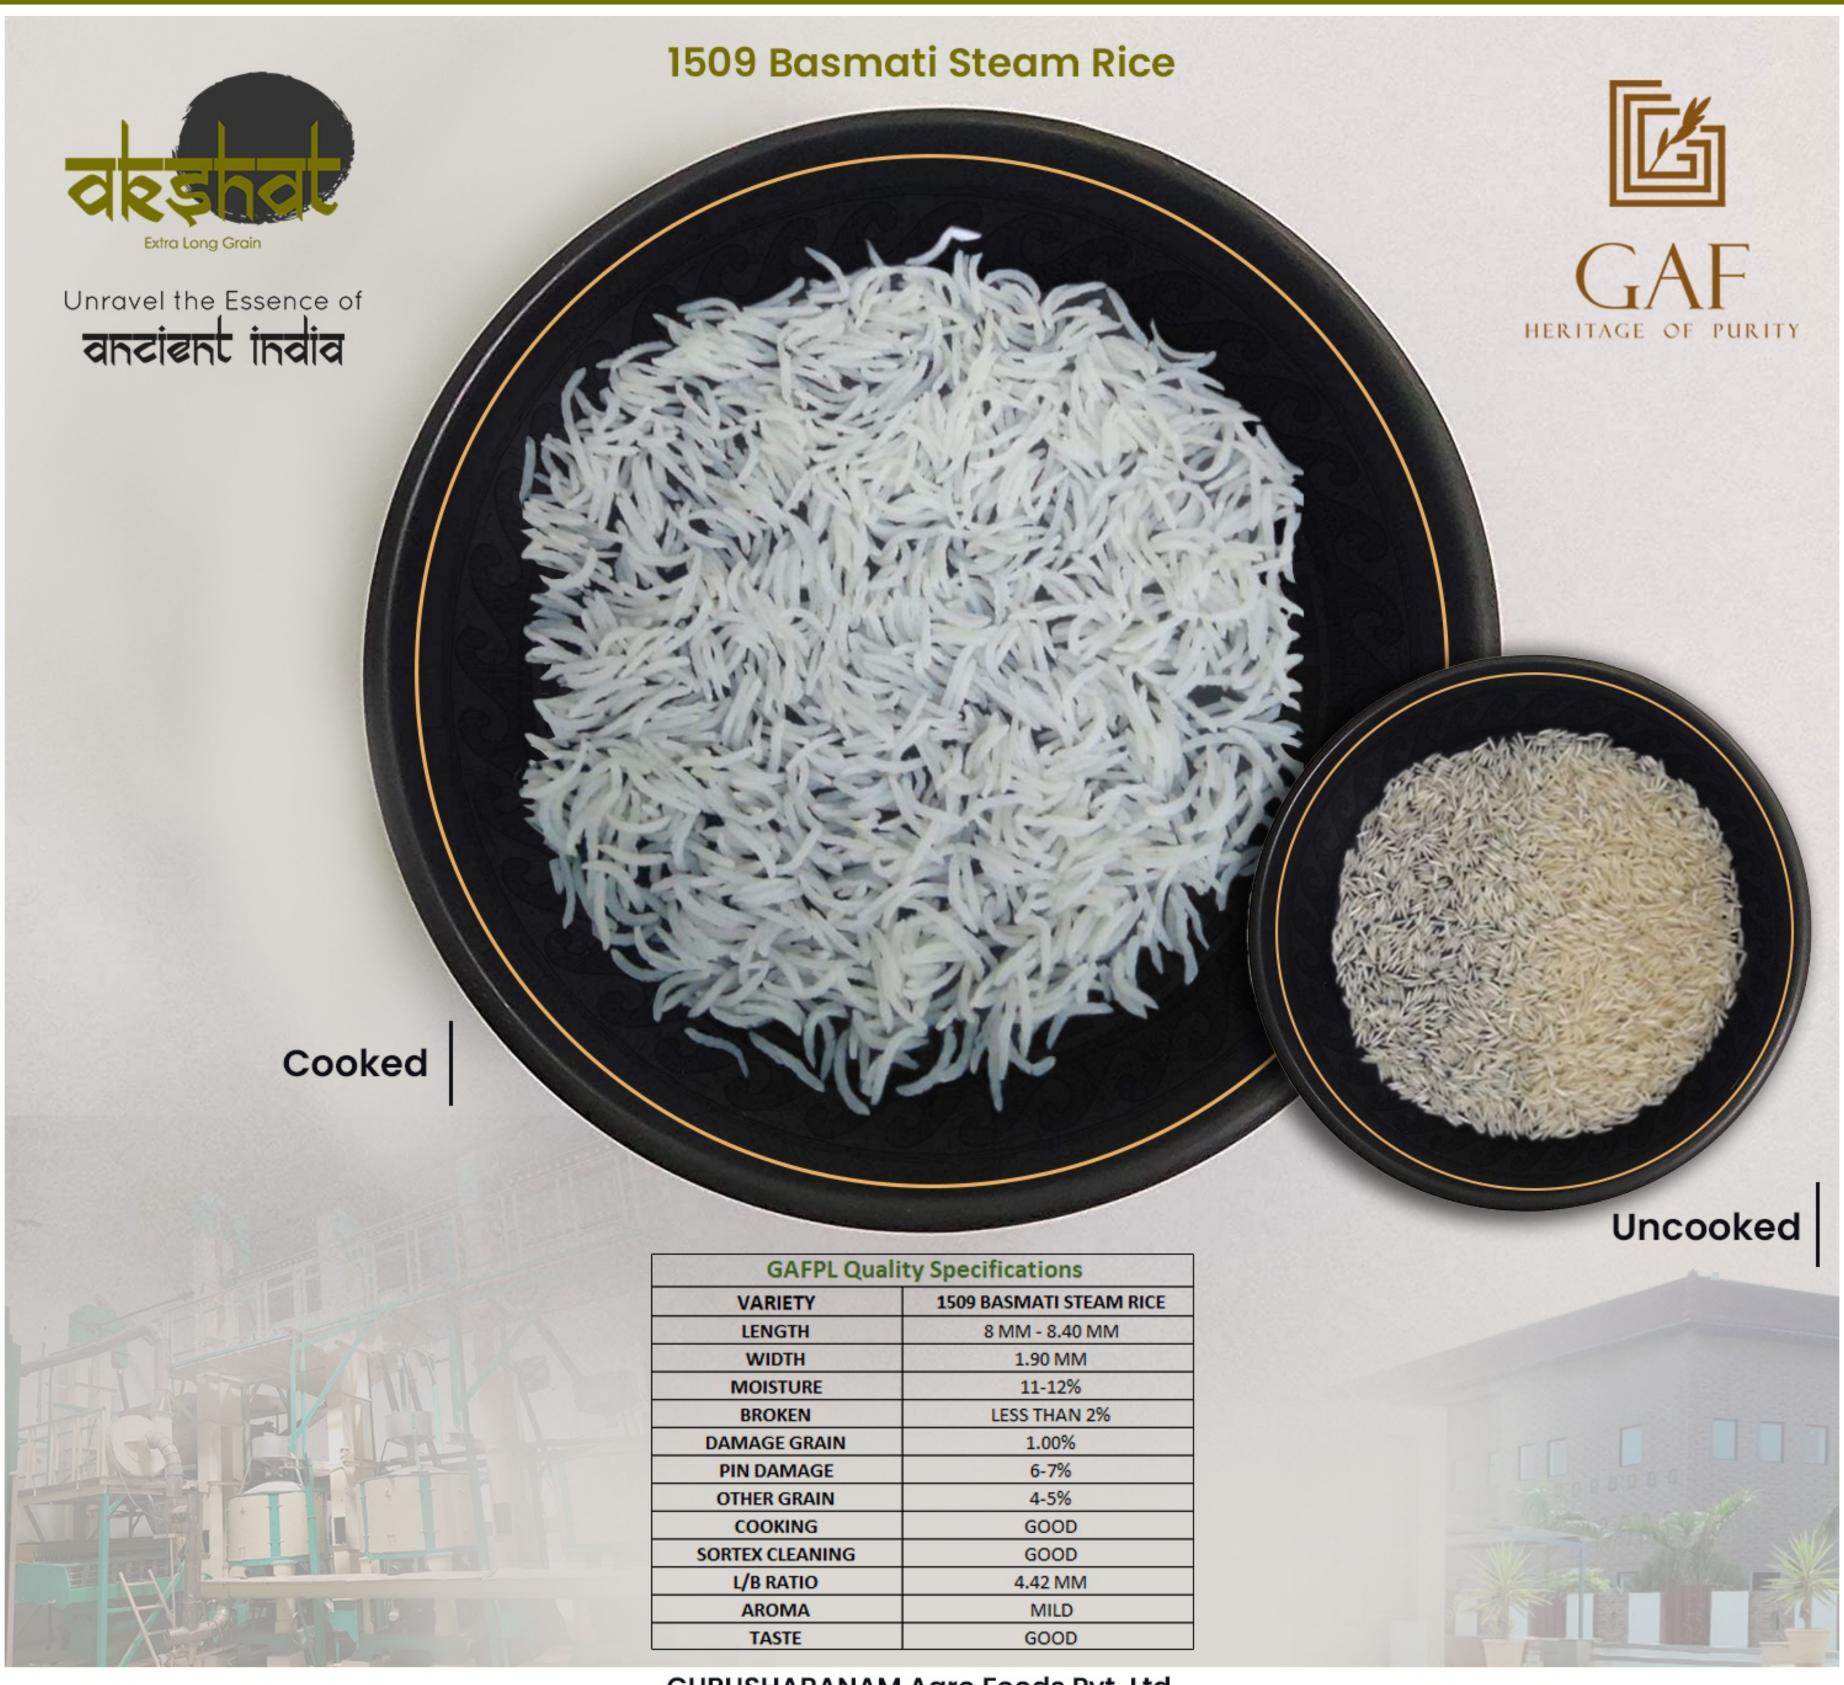

## 1509 Basmati Rice

in comparison to 1121 rice variety because 1509 rice's cultivation time is less and produces
higher yield as compared to 1121 rice. Upon cooking, the grains exhibit
great elongation, excellent fluffiness, are non-sticky and
have a pleasant aroma.

### 1509 Creamy Basmati Parboiled Rice

**GURUSHARANAM Agro Foods Pvt. Ltd.** 